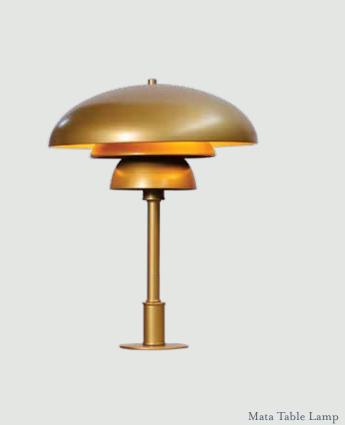

# What's Trending? Lamps

Hardwired or Plug-In customizations available.

Abi Table Lamp

Beri Banquette/Table Lamp