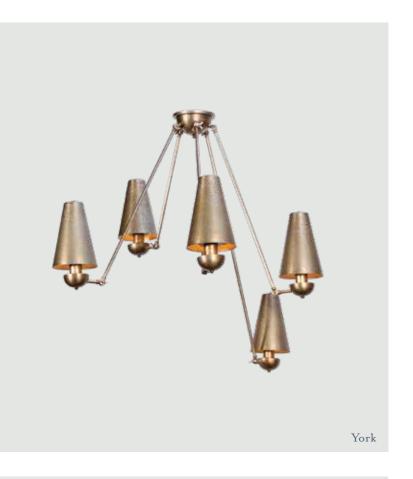

# What's Trending? Pendants

In addition to our fully Custom Lighting, we also light up the world through Flash by Laspec, our line of Pre-Engineered fixtures designed to be customized. Flash is ideal for designers looking to create bespoke pieces, while on a tight timeline and tight budget. Lead times as short as 6-weeks. No Minimums. All Made in Los Angeles. 🌆