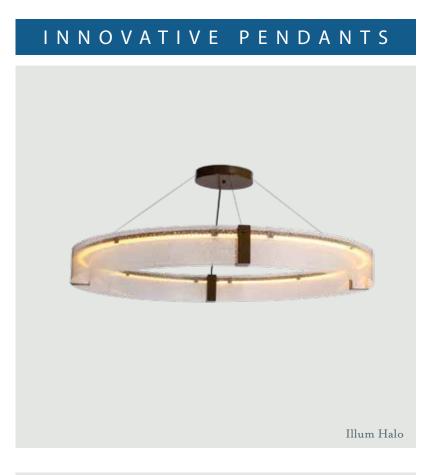

# What's Trending? Pendants

In addition to our fully Custom Lighting, we also light up the world through Flash by Laspec, our line of Pre-Engineered fixtures designed to be customized. Flash is ideal for designers looking to create bespoke pieces, while on a tight timeline and tight budget. Lead times as short as 6-weeks. No Minimums. All Made in Los Angeles. 🌆