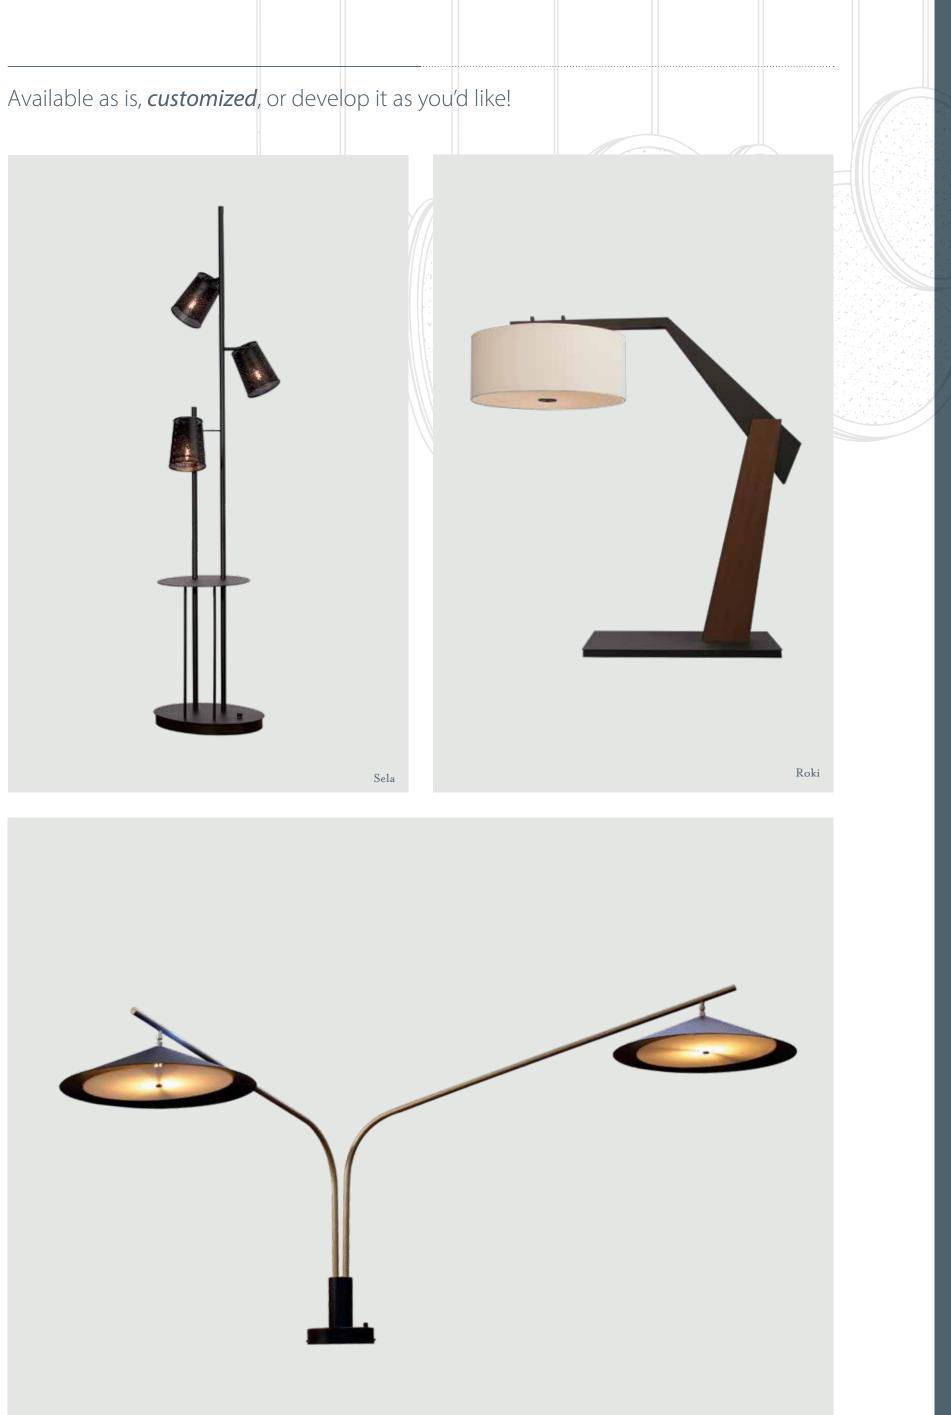

# What's Trending? Pendants

In addition to our fully Custom Lighting, we also light up the world through Flash by Laspec, our line of Pre-Engineered fixtures designed to be customized. Flash is ideal for designers looking to create bespoke pieces, while on a tight timeline and tight budget. Lead times as short as 6-weeks. No Minimums. All Made in Los Angeles. 🌆

See our growing list of Pre-Engineered Fixture concepts online at www.flashbylaspec.com and start customizing!

FLASPEC

Browse more customizable Flash by Laspec concepts at www.laspec.com or www.flashbylaspec.com.