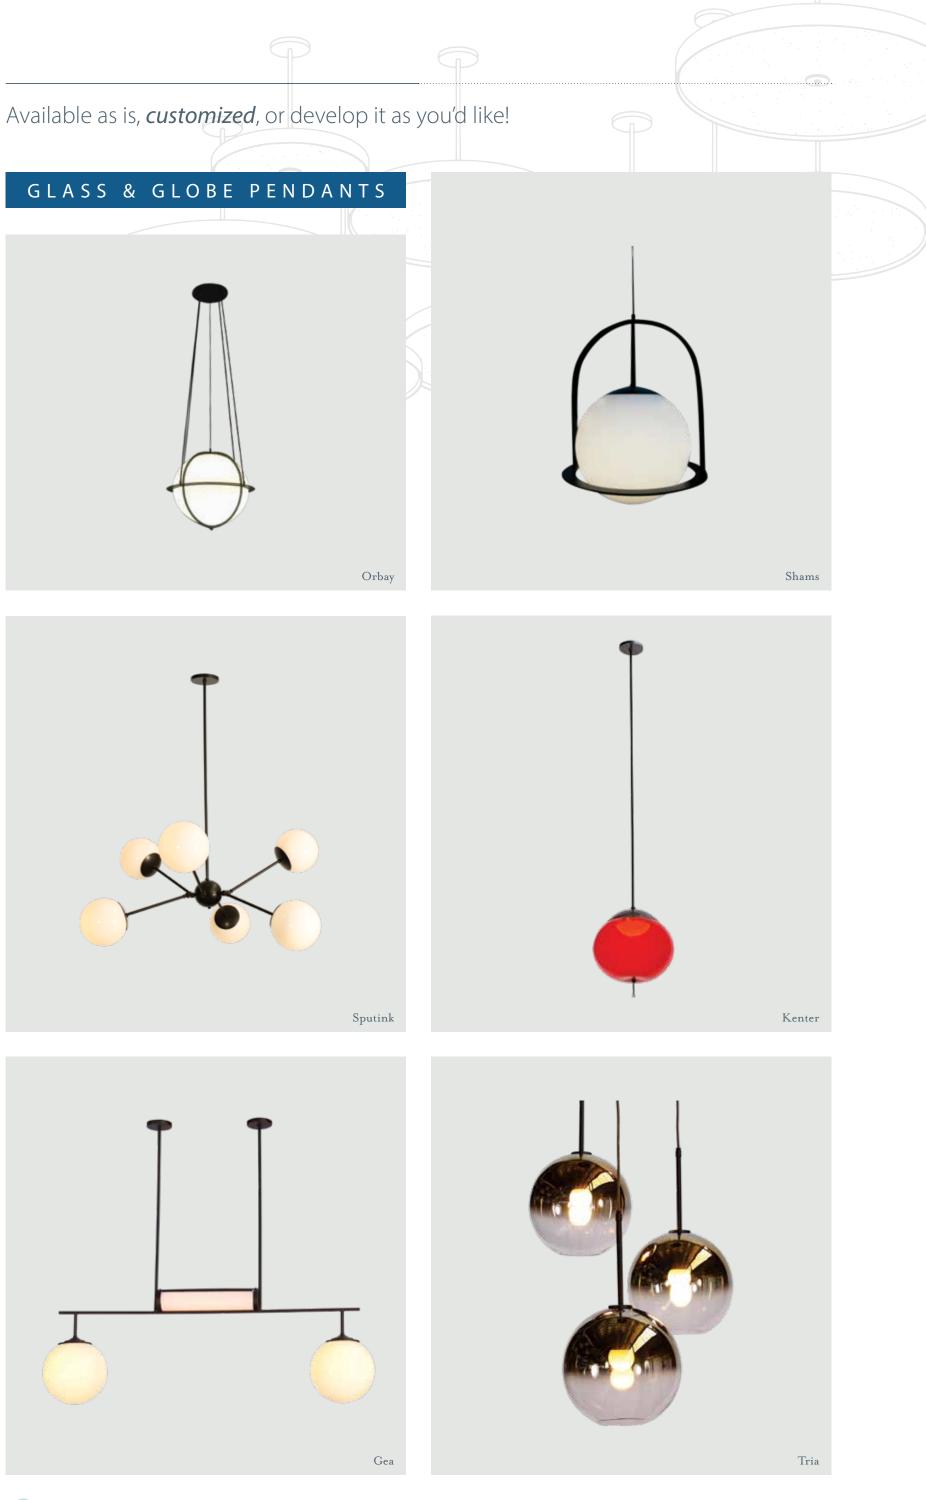

# What's Trending? Pendants

In addition to our fully Custom Lighting, we also light up the world through Flash by Laspec, our line of Pre-Engineered fixtures designed to be customized. Flash is ideal for designers looking to create bespoke pieces, while on a tight timeline and tight budget. Lead times as short as 6-weeks. No Minimums. All Made in Los Angeles. 🌆

See our growing list of Pre-Engineered Fixture concepts online at www.flashbylaspec.com and start customizing!

FLASPEC

Browse more customizable Flash by Laspec concepts at www.laspec.com or www.flashbylaspec.com.