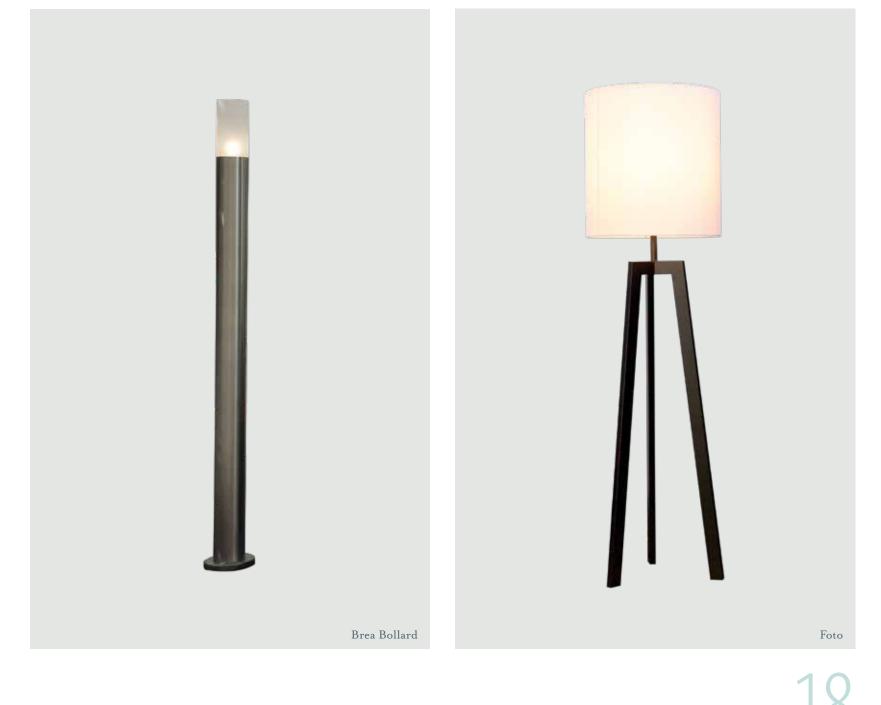

# What's Trending? Pendants

In addition to our fully Custom Lighting, we also light up the world through Flash by Laspec, our line of Pre-Engineered fixtures designed to be customized. Flash is ideal for designers looking to create bespoke pieces, while on a tight timeline and tight budget. Lead times as short as 6-weeks. No Minimums. All Made in Los Angeles. 🌆

See our growing list of Pre-Engineered Fixture concepts online at www.flashbylaspec.com and start customizing!

FLASPEC

Browse more customizable Flash by Laspec concepts at www.laspec.com or www.flashbylaspec.com.