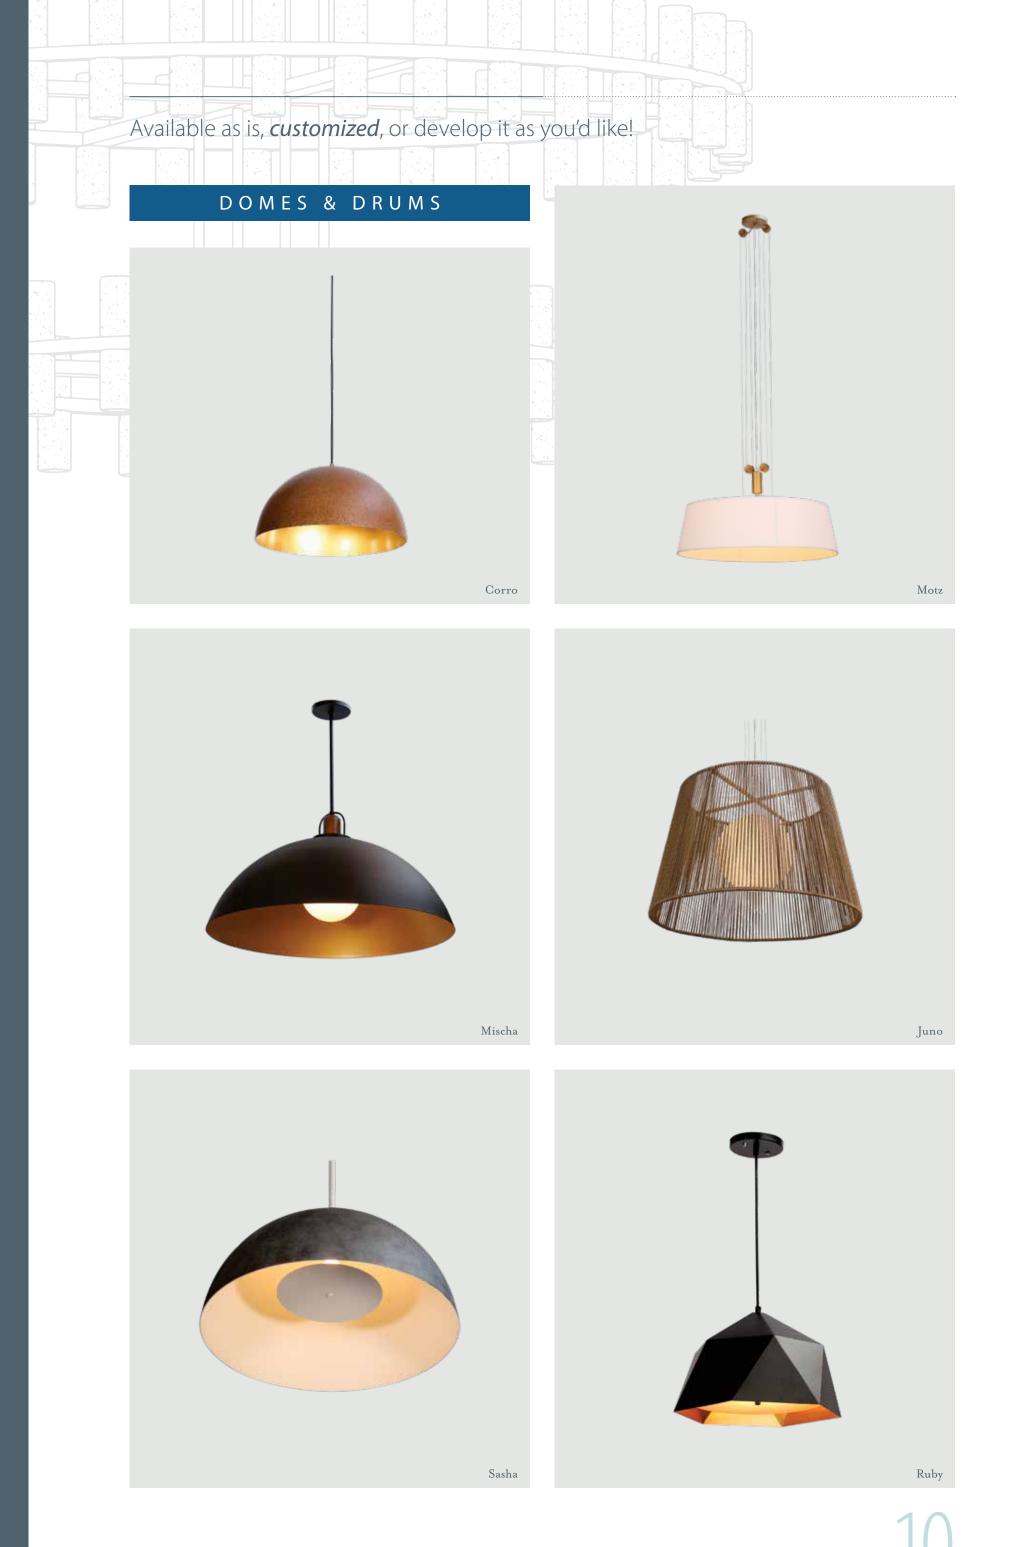

# What's Trending? Pendants

In addition to our fully Custom Lighting, we also light up the world through Flash by Laspec, our line of Pre-Engineered fixtures designed to be customized. Flash is ideal for designers looking to create bespoke pieces, while on a tight timeline and tight budget. Lead times as short as 6-weeks. No Minimums. All Made in Los Angeles. 🌆

See our growing list of Pre-Engineered Fixture concepts online at www.flashbylaspec.com and start customizing!

FLASPEC

Browse more customizable Flash by Laspec concepts at www.laspec.com or www.flashbylaspec.com.