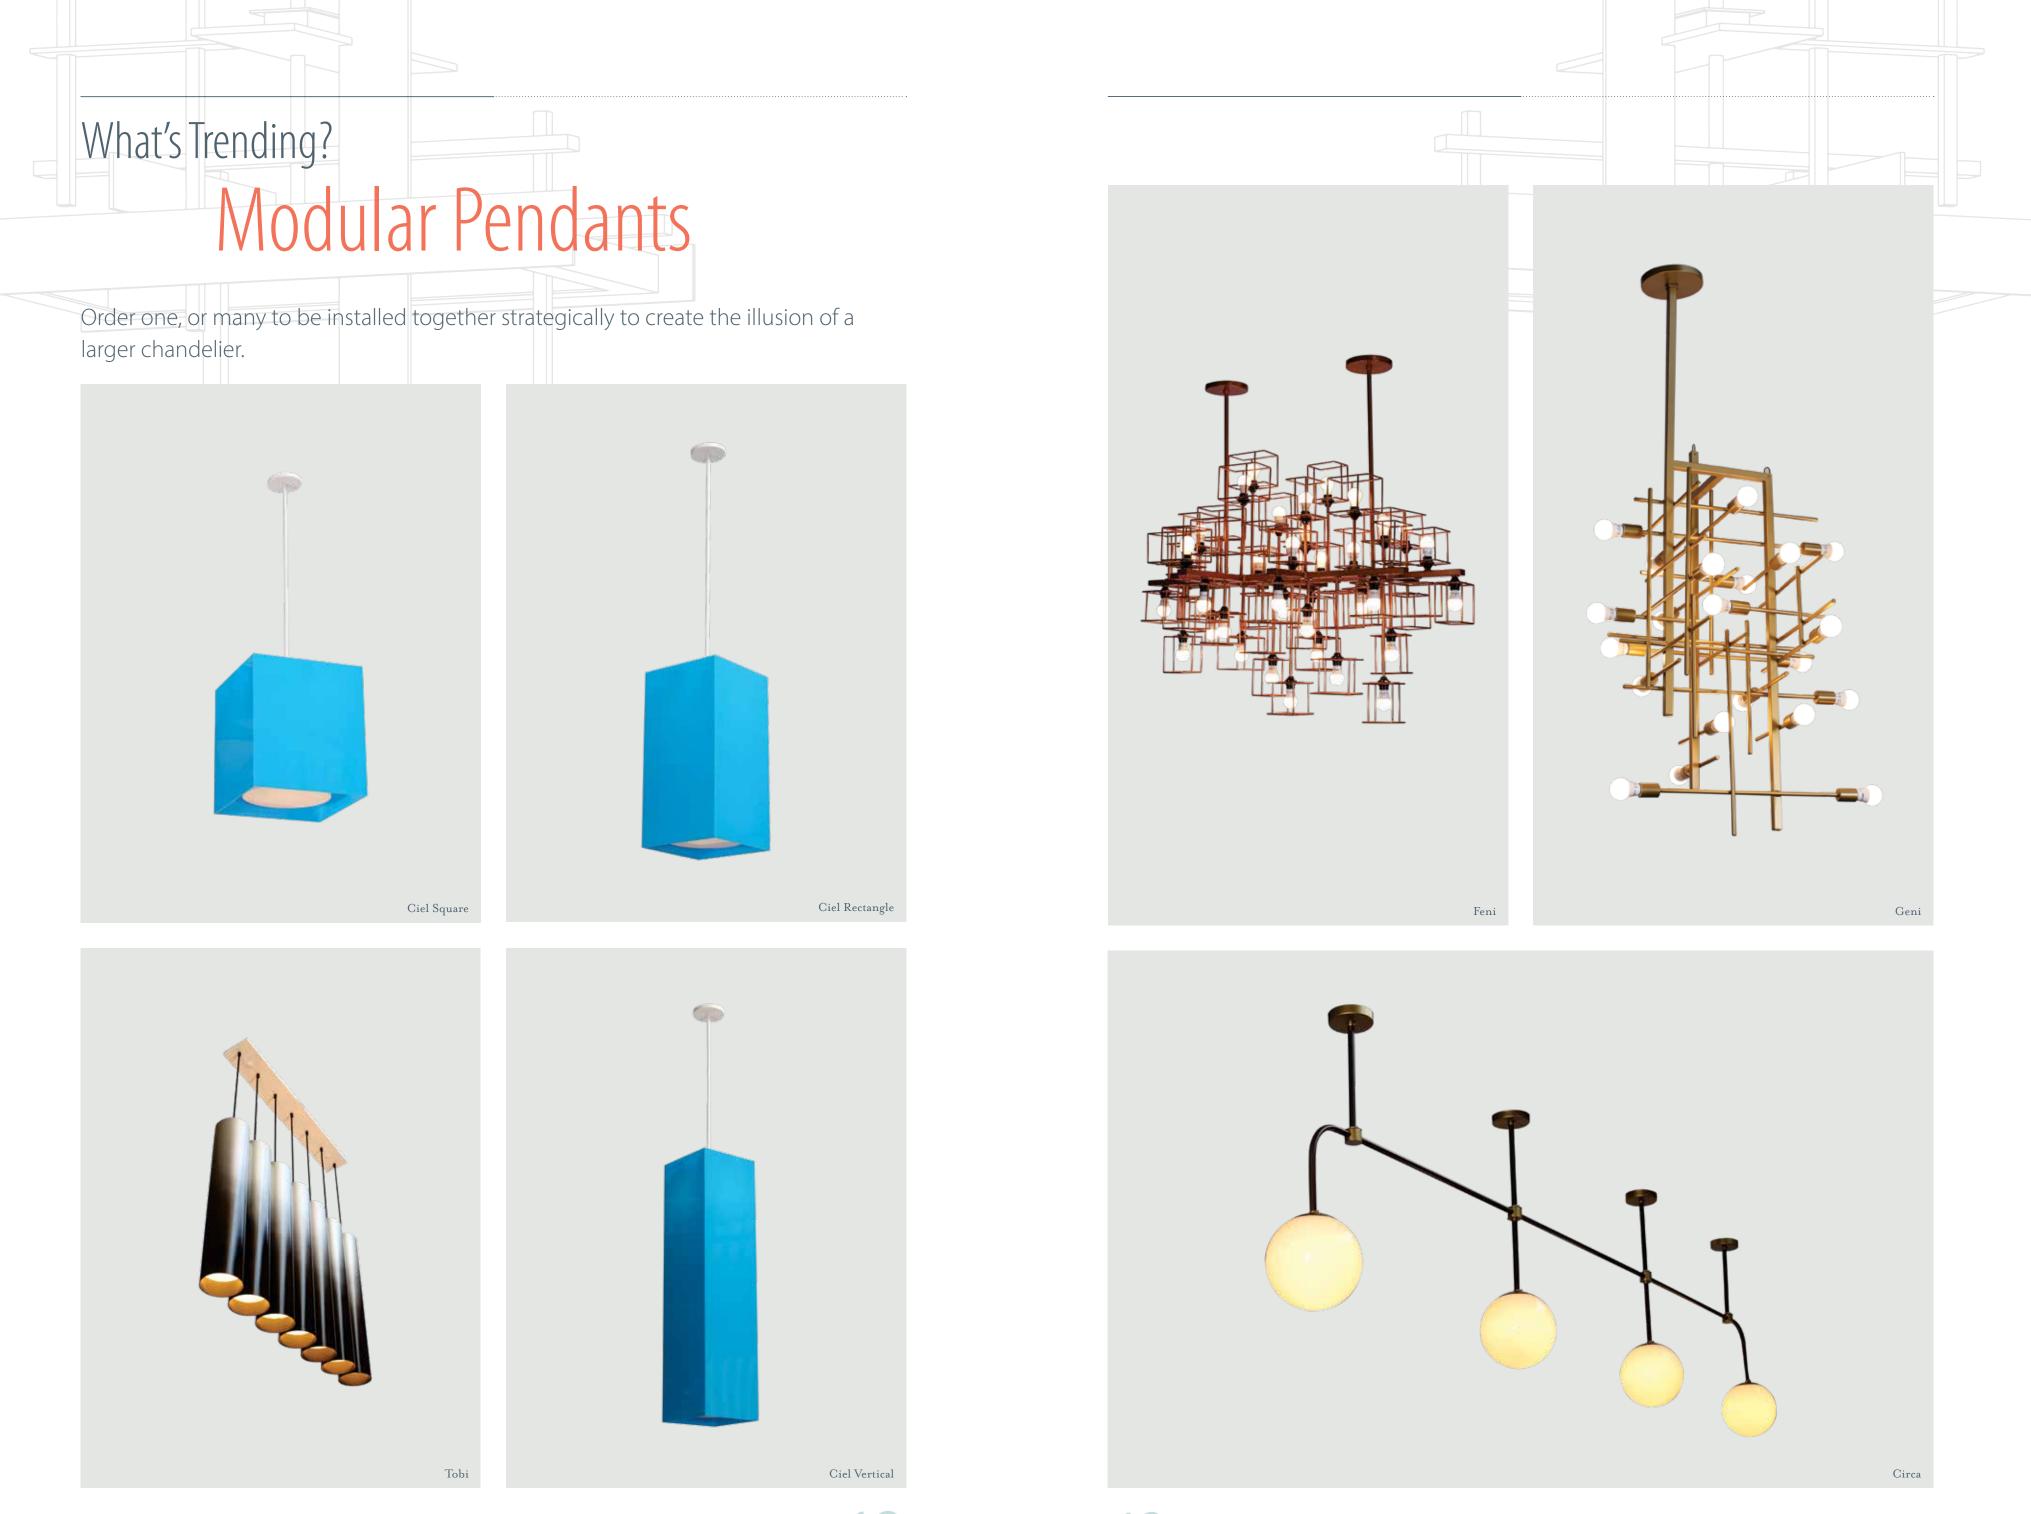

# What's Trending? Pendants

In addition to our fully Custom Lighting, we also light up the world through Flash by Laspec, our line of Pre-Engineered fixtures designed to be customized. Flash is ideal for designers looking to create bespoke pieces, while on a tight timeline and tight budget. Lead times as short as 6-weeks. No Minimums. All Made in Los Angeles. 🌆

See our growing list of Pre-Engineered Fixture concepts online at www.flashbylaspec.com and start customizing!

FLASPEC

Browse more customizable Flash by Laspec concepts at www.laspec.com or www.flashbylaspec.com.

All made-to-order in USA, with lead times as short as 6-weeks. Contact us to get started on your customization at sales@laspec.com.

Browse more customizable Flash by Laspec concepts at www.laspec.com or www.flashbylaspec.com. All made-to-order in USA, with lead times as short as 6-weeks. Contact us to get started on your customization at sales@laspec.com.