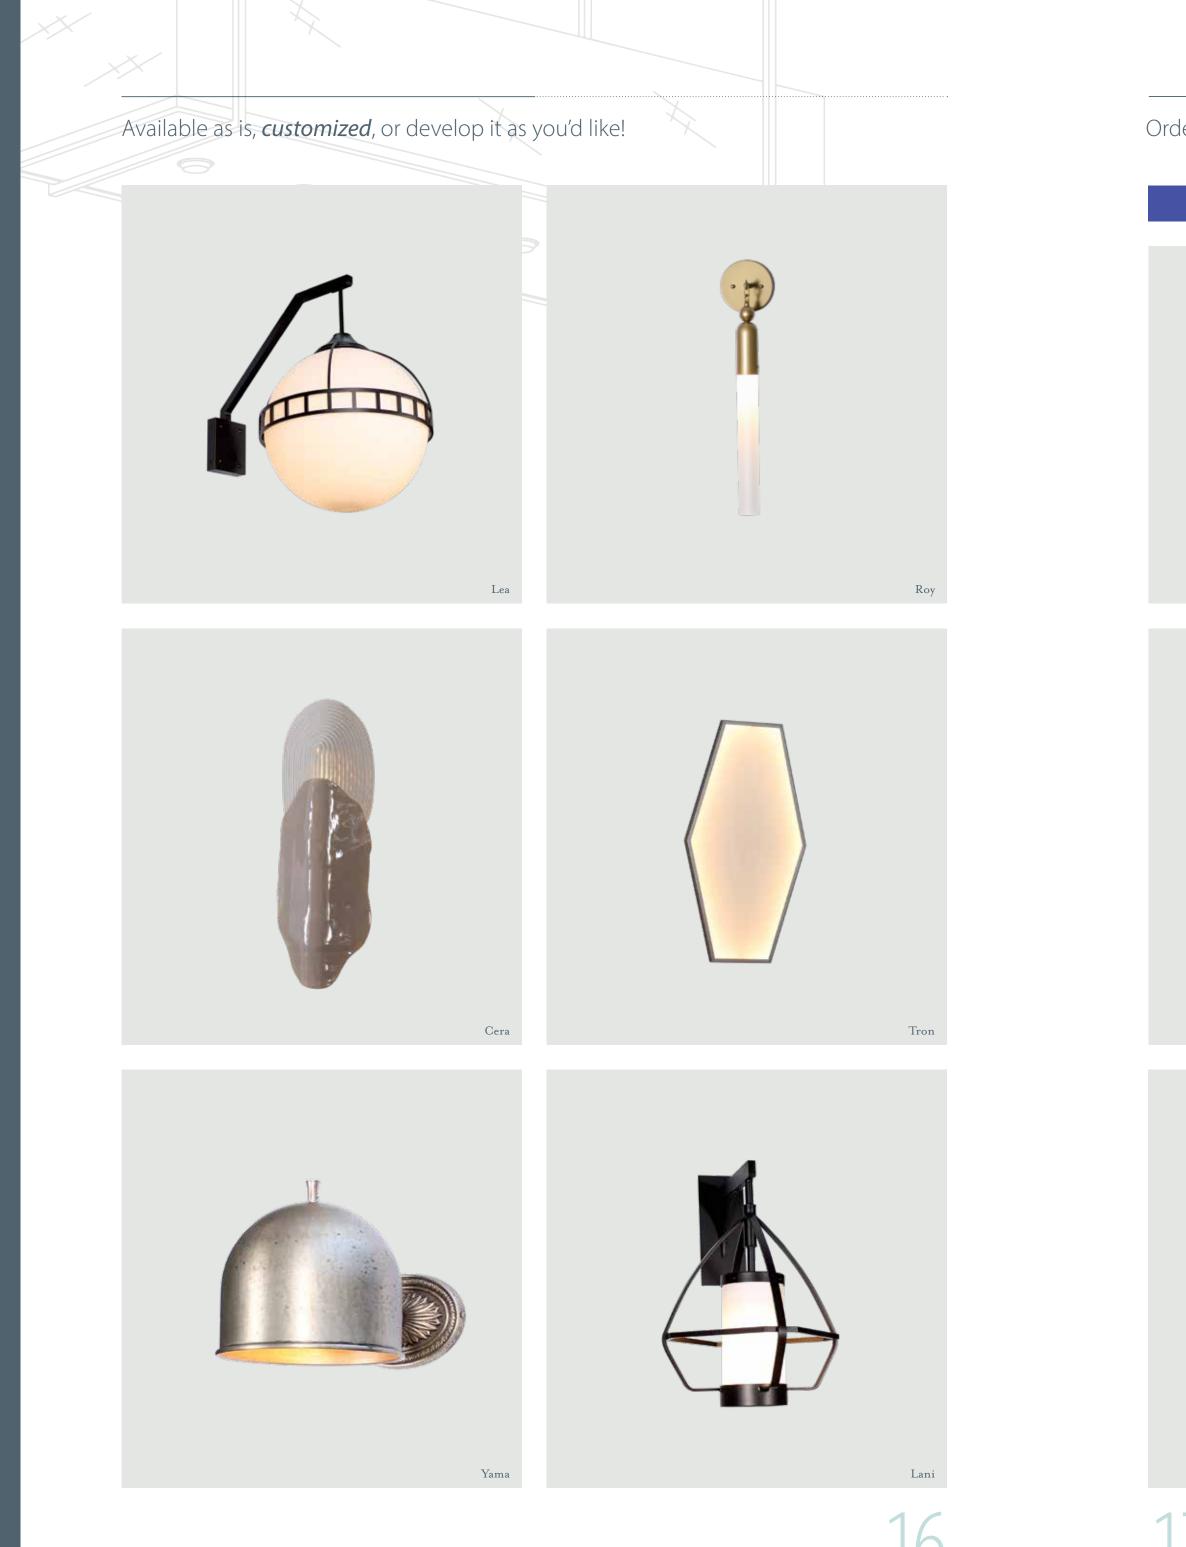

# What's Trending? Pendants

In addition to our fully Custom Lighting, we also light up the world through Flash by Laspec, our line of Pre-Engineered fixtures designed to be customized. Flash is ideal for designers looking to create bespoke pieces, while on a tight timeline and tight budget. Lead times as short as 6-weeks. No Minimums. All Made in Los Angeles. 🌆

See our growing list of Pre-Engineered Fixture concepts online at www.flashbylaspec.com and start customizing!

FLASPEC

Browse more customizable Flash by Laspec concepts at www.laspec.com or www.flashbylaspec.com.

All made-to-order in USA, with lead times as short as 6-weeks. Contact us to get started on your customization at sales@laspec.com.

Browse more customizable Flash by Laspec concepts at www.laspec.com or www.flashbylaspec.com. All made-to-order in USA, with lead times as short as 6-weeks. Contact us to get started on your customization at sales@laspec.com.