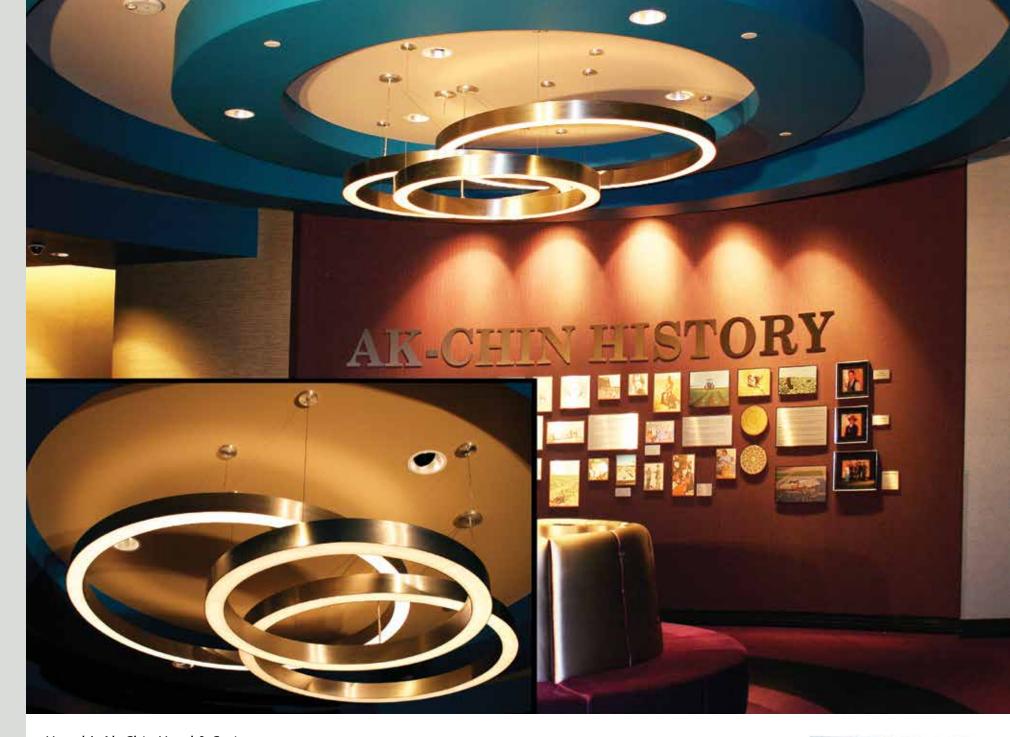

Harrah's Ak-Chin Hotel & Casino, Maricopa, AZ

Rain Drop Chandelier. Oval 240" L, 168" W, 120" H

Fiber optic strands with crystal drops. Nickle ball chain at parameter.

DoubleTree Tysons, McLean, VA

Miramonte Resort & Spa, Indian Wells, CA

Embassy Suites Hotel, Orlando, FL

Westin Maui Resort & Spa Ka'anapali, Lahaina, HI

Harrah's Ak-Chin Hotel & Casino, Maricopa, AZ

Hilton Sandestin Beach Golf Resort & Spa, Miramar Beach, FL

Embassy Suites Hotel North Orange County, Brea, CA

Embassy Suites Hotel, Orlando, FL

Harrah's Ak-Chin Hotel & Casino, Maricopa, AZ Devil's Claw Chandelier. Round 132" dia, 150" H Tiers of curved polished stainless tubes with exposed mini bulb at end

Mooring Park Clubhouse, Naples, FL