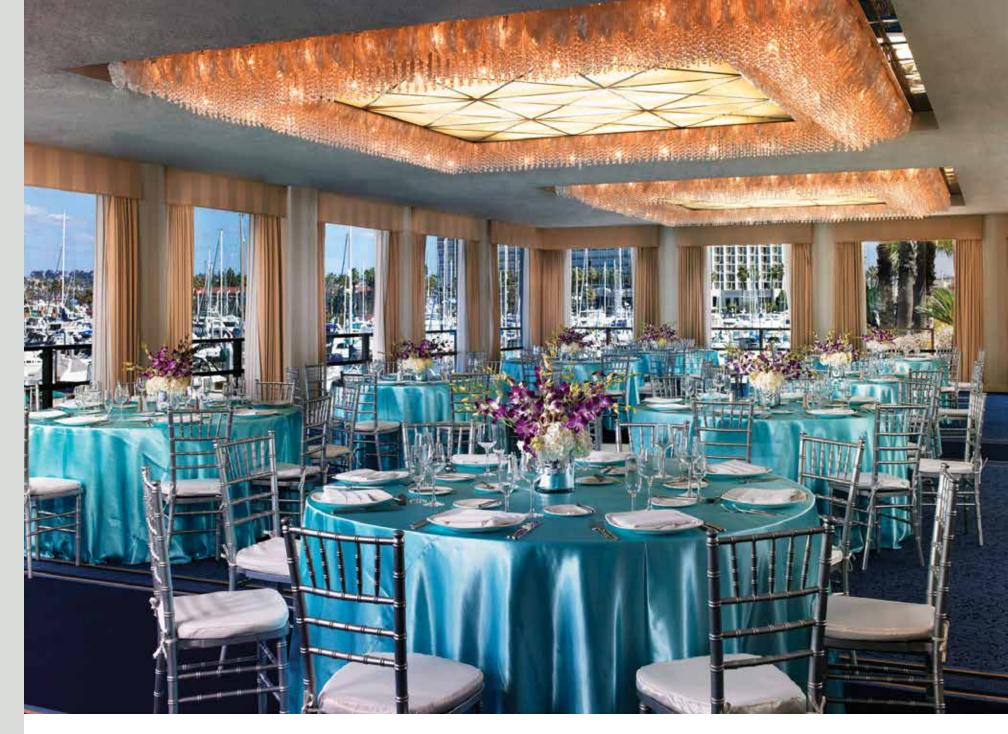

Hyatt Regency Hotel, Dallas, TX







Embassy Suites Hotel, Orlando, FL









Harrah's Ak-Chin Hotel & Casino, Maricopa, AZ Devil's Claw Chandelier. Round 132" dia, 150" H Tiers of curved polished stainless tubes with exposed mini bulb at end





















Mooring Park Clubhouse, Naples, FL









Sheraton Grand Hotel, Phoenix, AZ





















St. Regis Deer Valley, Park City, Utah









DoubleTree City Center, Philadelphia, PA













Kimpton Hotel Monaco, Philadelphia, PA









Hilton Suites Resort-Convention Center, Anaheim, CA









Los Altos Golf & Country Club, Los Altos, CA



DoubleTree at Lincoln Park, Greeley, CO







PLAN VIEW





Fairmont Mission Inn & Spa, Sonoma, CA



















Kimpton Hotel Palomar, Chicago, IL









Sheraton Hotel & Marina, San Diego, CA







Hilton Bayfront, San Diego, CA



Hotel Zephyr – Fisherman's Wharf, San Francisco, CA

























Kimpton Hotel Palomar, Phoenix, AZ









The Club at Morningside, Rancho Mirage, CA













Westin LAX, Los Angeles, CA









Hilton Union Square, San Francisco, CA







PLAN VIEW

**ISOMETRIC** 























Embassy Suites Hotel, San Luis Obispo, CA



Montage Hotel & Resort, Beverly Hills, CA







SIDE VIEW



PLAN VIEW





Crowne Plaza Silicon Valley, Union City, CA







Ocean Tower by Hilton, Waikoloa, HI









St. Regis Deer Valley, Park City, Utah







San Manuel Casino, Highland, Ca





Embassy Suites Hotel North Orange County, Brea, CA











Knox Heights Luxury Living, Dallas, TX