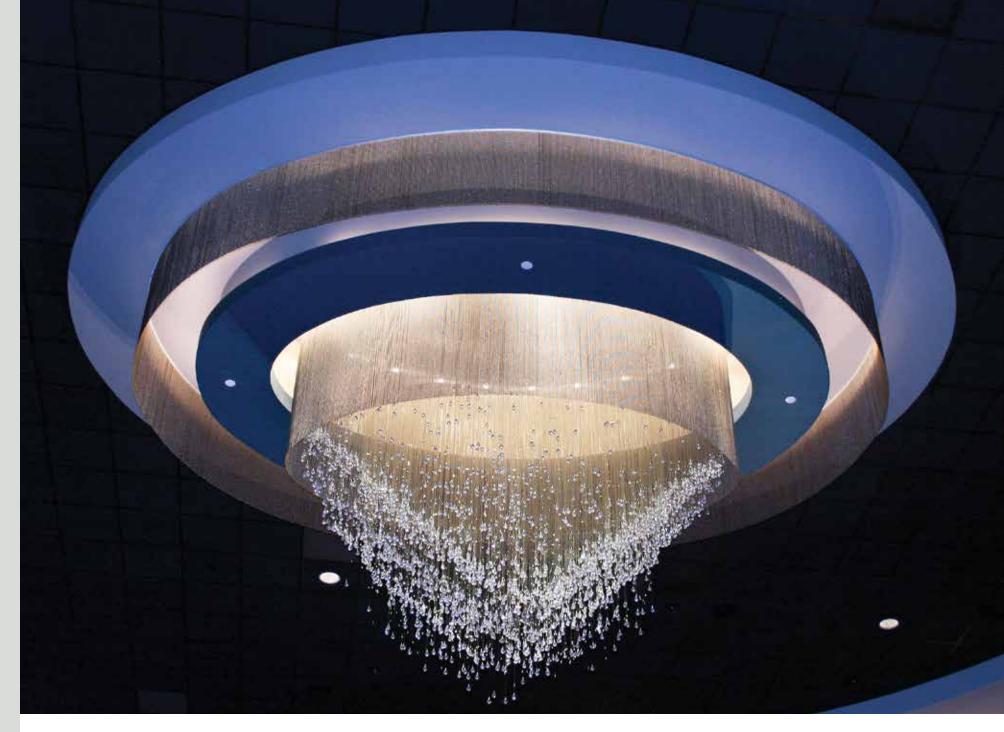

Harrah's Ak-Chin Hotel & Casino, Maricopa, AZ

Rain Drop Chandelier. Oval 240" L, 168" W, 120" H

Fiber optic strands with crystal drops. Nickle ball chain at parameter.

DoubleTree Tysons, McLean, VA

Miramonte Resort & Spa, Indian Wells, CA