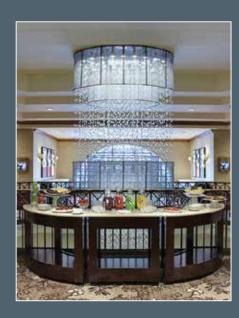

Harrah's Ak-Chin Hotel & Casino, Maricopa, AZ

Rain Drop Chandelier. Oval 240" L, 168" W, 120" H

Fiber optic strands with crystal drops. Nickle ball chain at parameter.

DoubleTree Tysons, McLean, VA

Miramonte Resort & Spa, Indian Wells, CA