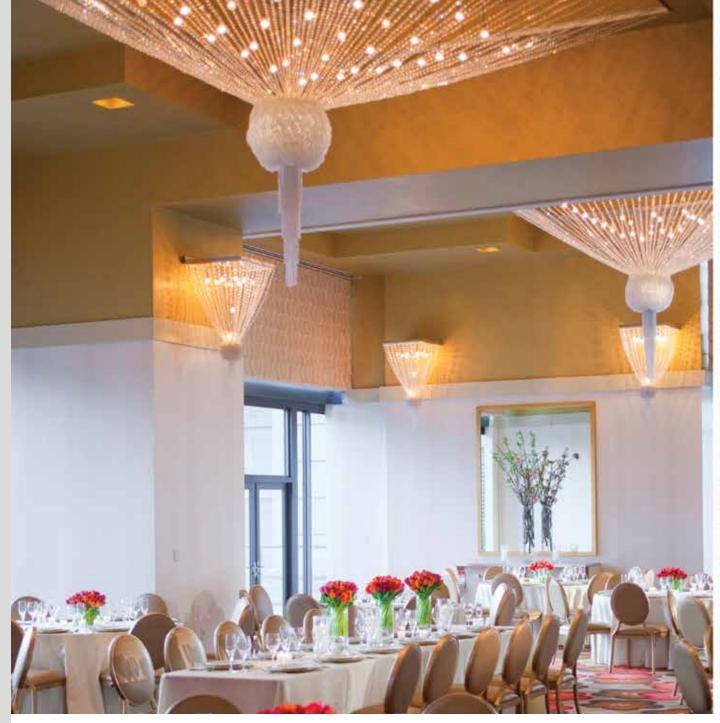

Harrah's Ak-Chin Hotel & Casino, Maricopa, AZ

Rain Drop Chandelier. Oval 240" L, 168" W, 120" H

Fiber optic strands with crystal drops. Nickle ball chain at parameter.

DoubleTree Tysons, McLean, VA

Miramonte Resort & Spa, Indian Wells, CA