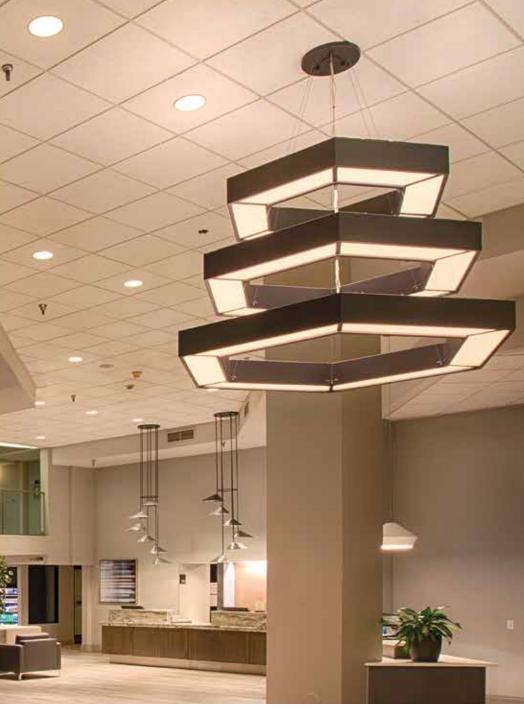

Embassy Suites Hotel, Orlando, FL

Harrah's Ak-Chin Hotel & Casino, Maricopa, AZ Devil's Claw Chandelier. Round 132" dia, 150" H Tiers of curved polished stainless tubes with exposed mini bulb at end

Mooring Park Clubhouse, Naples, FL