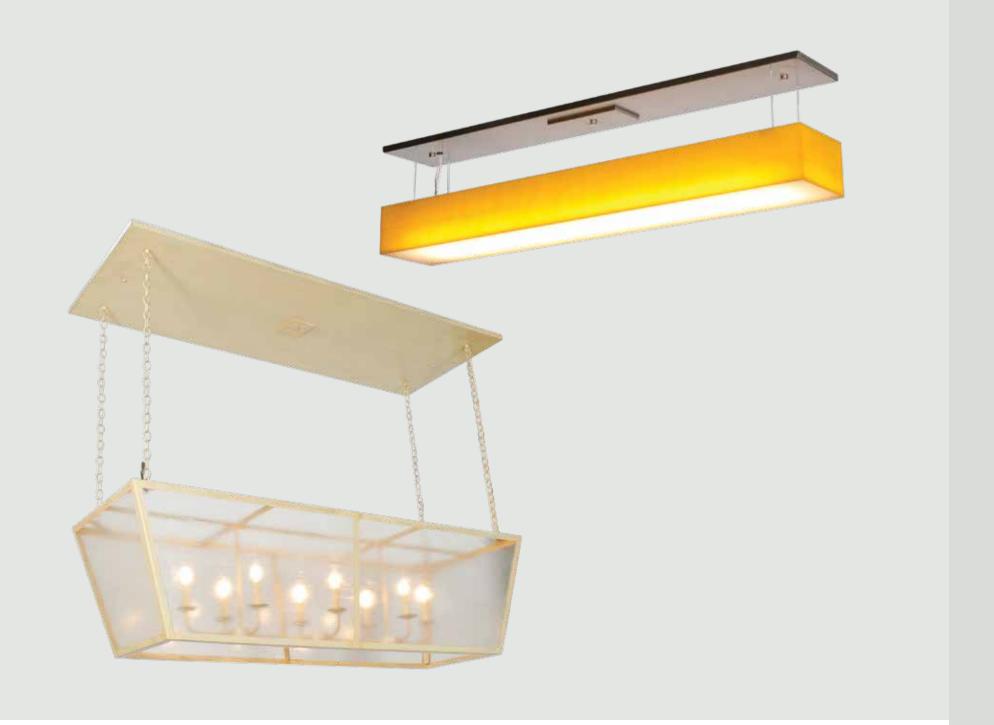

AZ Devil's Claw Chandelier. Round 132" dia, 150" H Tiers of curved polished stainless tubes with exposed mini bulb at end





















Mooring Park Clubhouse, Naples, FL









Sheraton Grand Hotel, Phoenix, AZ





















St. Regis Deer Valley, Park City, Utah









DoubleTree City Center, Philadelphia, PA













Kimpton Hotel Monaco, Philadelphia, PA









Hilton Suites Resort-Convention Center, Anaheim, CA









Los Altos Golf & Country Club, Los Altos, CA



DoubleTree at Lincoln Park, Greeley, CO







PLAN VIEW





Fairmont Mission Inn & Spa, Sonoma, CA



















Kimpton Hotel Palomar, Chicago, IL









Sheraton Hotel & Marina, San Diego, CA







Hilton Bayfront, San Diego, CA



Hotel Zephyr – Fisherman's Wharf, San Francisco, CA

























Kimpton Hotel Palomar, Phoenix, AZ









The Club at Morningside, Rancho Mirage, CA













Westin LAX, Los Angeles, CA









Hilton Union Square, San Francisco, CA







PLAN VIEW

**ISOMETRIC** 























Embassy Suites Hotel, San Luis Obispo, CA



Montage Hotel & Resort, Beverly Hills, CA







SIDE VIEW



PLAN VIEW





Crowne Plaza Silicon Valley, Union City, CA







Ocean Tower by Hilton, Waikoloa, HI









St. Regis Deer Valley, Park City, Utah







San Manuel Casino, Highland, Ca





Embassy Suites Hotel North Orange County, Brea, CA











Knox Heights Luxury Living, Dallas, TX









T: 323-588-8746
WWW.LASPEC.COM

PROJECT NAME & NUMBER

HOUSTON MARKET SQUARE

ITEM A-001





Hyatt Regency Hotel, Dallas, TX