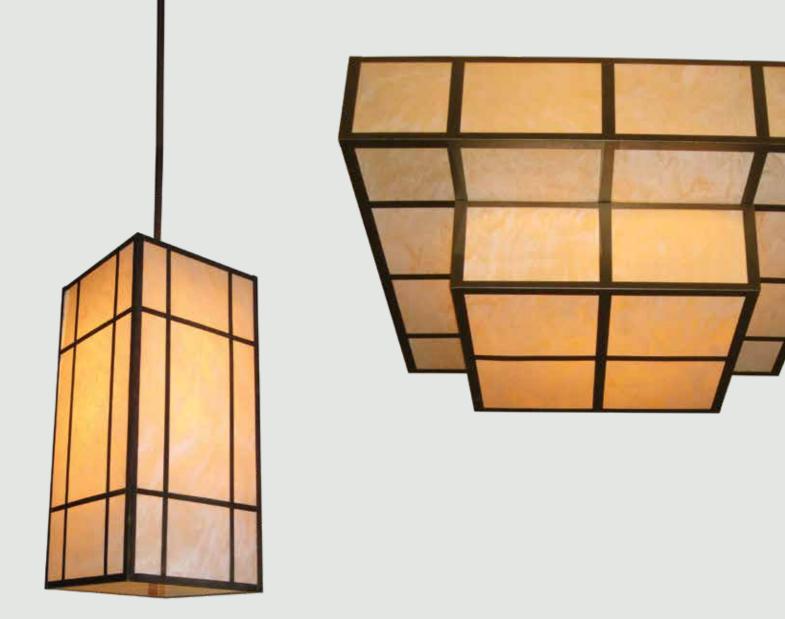

Miramonte Resort & Spa, Indian Wells, CA













Pelican Isle Yacht Club Naples, FL













Hotel Zephyr – Fisherman's Wharf San Francisco, CA



































Harrah's Ak-Chin Hotel & Casino Maricopa, AZ

































Westin Resort at Marina Village, Cape Coral, FL







Harrah's Ak-Chin Hotel & Casino, Maricopa, AZ

Rain Drop Chandelier. Oval 240" L, 168" W, 120" H

Fiber optic strands with crystal drops. Nickle ball chain at parameter.















DoubleTree Tysons, McLean, VA

































Miramonte Resort & Spa, Indian Wells, CA



















Embassy Suites Hotel, Orlando, FL







Westin Maui Resort & Spa Ka'anapali, Lahaina, HI





















Harrah's Ak-Chin Hotel & Casino, Maricopa, AZ



















Hilton Sandestin Beach Golf Resort & Spa, Miramar Beach, FL









Embassy Suites Hotel North Orange County, Brea, CA























Hilton Hotel Downtown, Cleveland, OH





## FRONT ELEVATION



T: 323-588-8746

WWW.LASPEC.COM

LASPEC LIGHTING SINCE 1984

PROJECT NAME & NUMBER

SAN DIEGO, CA

EM IF-4320















Hyatt Regency Hotel, Dallas, TX







Embassy Suites Hotel, Orlando, FL









Harrah's Ak-Chin Hotel & Casino, Maricopa, AZ Devil's Claw Chandelier. Round 132" dia, 150" H Tiers of curved polished stainless tubes with exposed mini bulb at end





















Mooring Park Clubhouse, Naples, FL









Sheraton Grand Hotel, Phoenix, AZ





















St. Regis Deer Valley, Park City, Utah









DoubleTree City Center, Philadelphia,