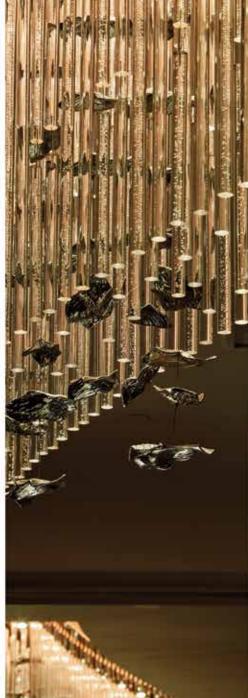

Harrah's Ak-Chin Hotel & Casino, Maricopa, AZ

Rain Drop Chandelier. Oval 240" L, 168" W, 120" H

Fiber optic strands with crystal drops. Nickle ball chain at parameter.

DoubleTree Tysons, McLean, VA

Miramonte Resort & Spa, Indian Wells, CA