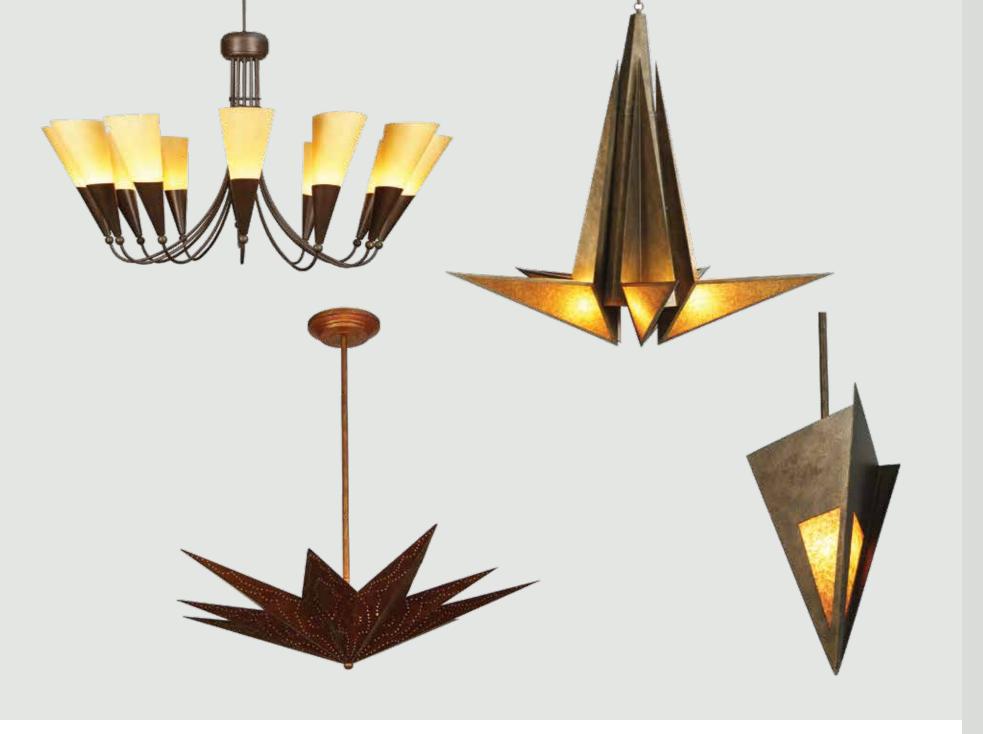

Our experienced staff provides unparalleled personal support from initial concept to final installation, to supply all public-space custom lighting needs for any project regardless of size, materials or complexity. From small ADA wall lights to 40-foot grand ballroom chandeliers, we manufacture it all – and ship door to door, around the globe.

This Idea Book is a source to inspire design professionals, to showcase our extensive fabrication capabilities, and to exhibit fresh, readily available, economical customized fixtures.

To view more and download photos for spec sheets, please visit our website.