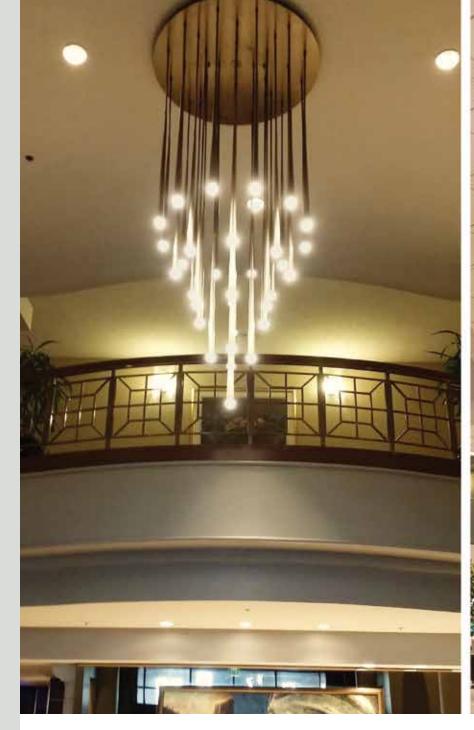

Harrah's Ak-Chin Hotel & Casino, Maricopa, AZ

Rain Drop Chandelier. Oval 240" L, 168" W, 120" H

Fiber optic strands with crystal drops. Nickle ball chain at parameter.

DoubleTree Tysons, McLean, VA

Miramonte Resort & Spa, Indian Wells, CA