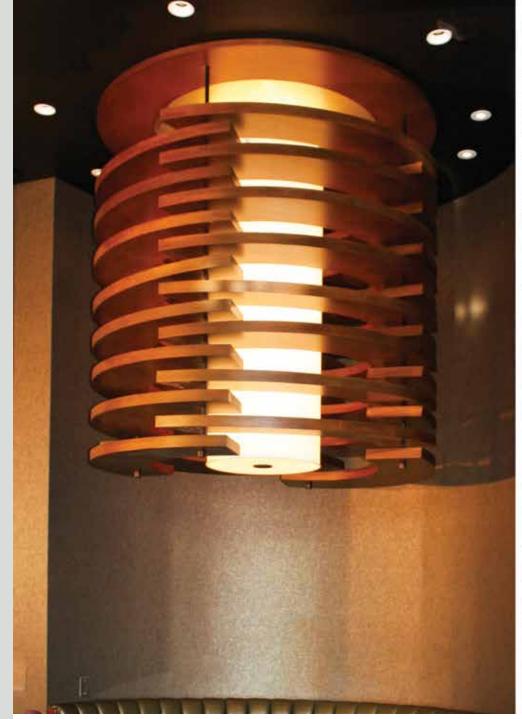

Harrah's Ak-Chin Hotel & Casino, Maricopa, AZ

Rain Drop Chandelier. Oval 240" L, 168" W, 120" H

Fiber optic strands with crystal drops. Nickle ball chain at parameter.

DoubleTree Tysons, McLean, VA

Miramonte Resort & Spa, Indian Wells, CA