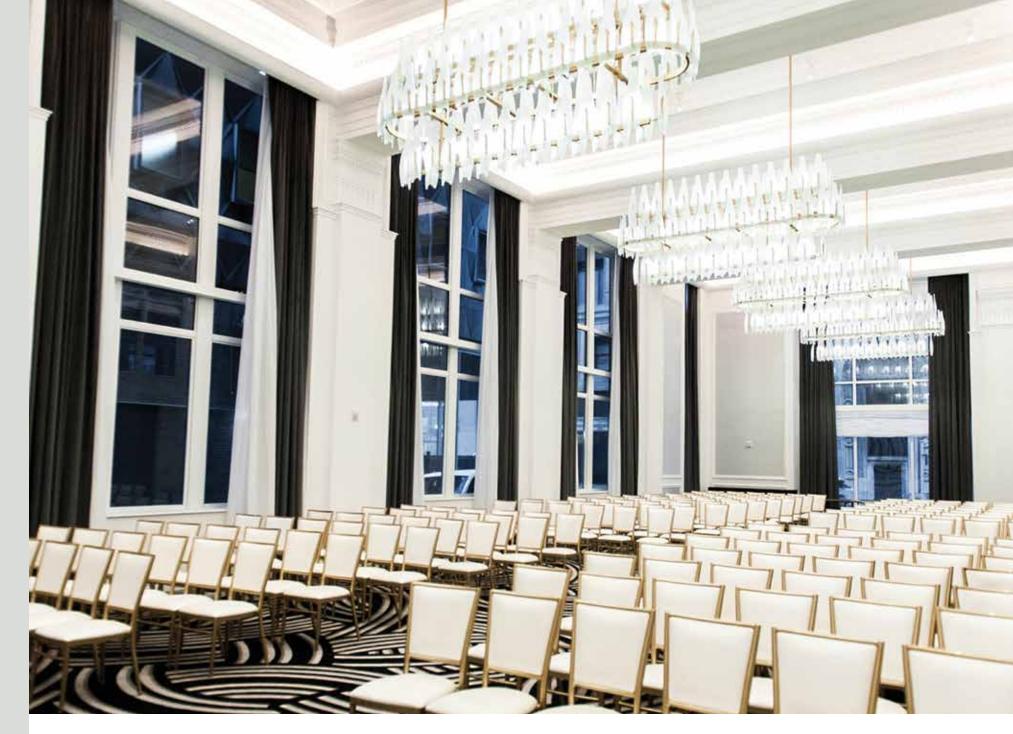

Harrah's Ak-Chin Hotel & Casino, Maricopa, AZ

Rain Drop Chandelier. Oval 240" L, 168" W, 120" H

Fiber optic strands with crystal drops. Nickle ball chain at parameter.

DoubleTree Tysons, McLean, VA

Miramonte Resort & Spa, Indian Wells, CA