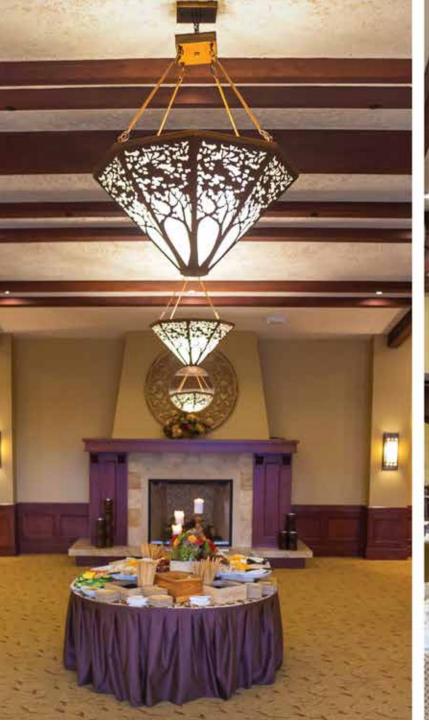

Embassy Suites Hotel, Orlando, FL

Harrah's Ak-Chin Hotel & Casino, Maricopa, AZ Devil's Claw Chandelier. Round 132" dia, 150" H Tiers of curved polished stainless tubes with exposed mini bulb at end

Mooring Park Clubhouse, Naples, FL