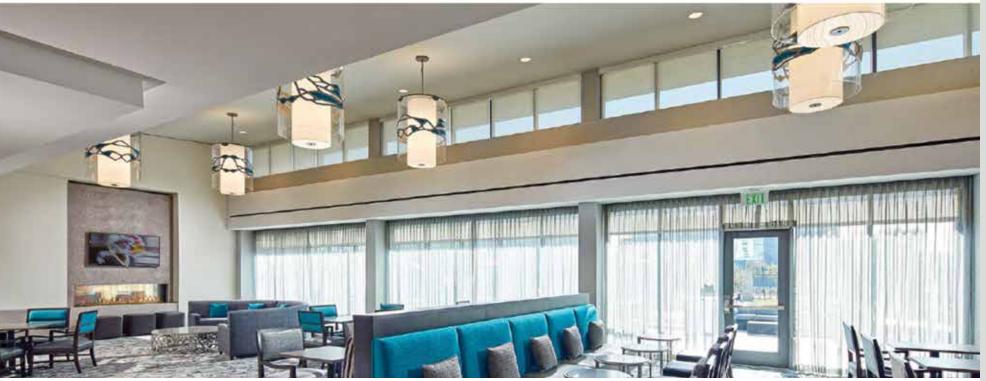

Harrah's Ak-Chin Hotel & Casino, Maricopa, AZ

Rain Drop Chandelier. Oval 240" L, 168" W, 120" H

Fiber optic strands with crystal drops. Nickle ball chain at parameter.

DoubleTree Tysons, McLean, VA

Miramonte Resort & Spa, Indian Wells, CA