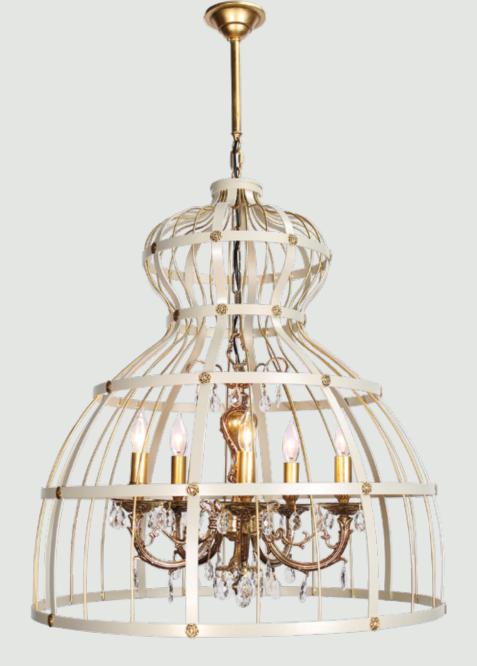

Harrah's Ak-Chin Hotel & Casino, Maricopa, AZ

Rain Drop Chandelier. Oval 240" L, 168" W, 120" H

Fiber optic strands with crystal drops. Nickle ball chain at parameter.

DoubleTree Tysons, McLean, VA

Miramonte Resort & Spa, Indian Wells, CA