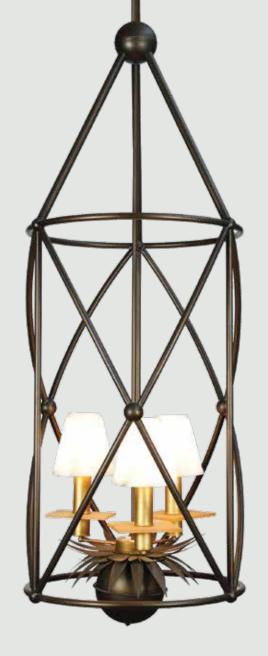

Harrah's Ak-Chin Hotel & Casino, Maricopa, AZ

Rain Drop Chandelier. Oval 240" L, 168" W, 120" H

Fiber optic strands with crystal drops. Nickle ball chain at parameter.

DoubleTree Tysons, McLean, VA

Miramonte Resort & Spa, Indian Wells, CA