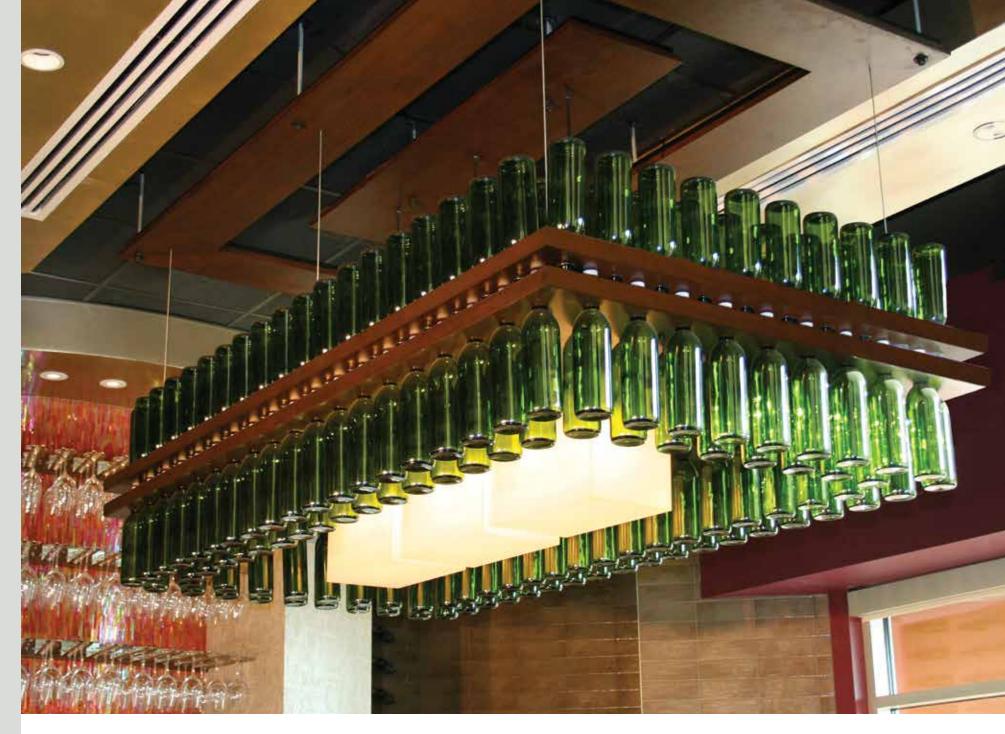

Miramonte Resort & Spa, Indian Wells, CA













Pelican Isle Yacht Club Naples, FL













Hotel Zephyr – Fisherman's Wharf San Francisco, CA



































Harrah's Ak-Chin Hotel & Casino Maricopa, AZ

































Westin Resort at Marina Village, Cape Coral, FL







Harrah's Ak-Chin Hotel & Casino, Maricopa, AZ

Rain Drop Chandelier. Oval 240" L, 168" W, 120" H

Fiber optic strands with crystal drops. Nickle ball chain at parameter.















DoubleTree Tysons, McLean, VA

































Miramonte Resort & Spa, Indian Wells, CA



















Embassy Suites Hotel, Orlando, FL







Westin Maui Resort & Spa Ka'anapali, Lahaina, HI





















Harrah's Ak-Chin Hotel & Casino, Maricopa, AZ



















Hilton Sandestin Beach Golf Resort & Spa, Miramar Beach, FL









Embassy Suites Hotel North Orange County, Brea, CA























Hilton Hotel Downtown, Cleveland, OH





## FRONT ELEVATION



T: 323-588-8746

WWW.LASPEC.COM

LASPEC LIGHTING SINCE 1984

PROJECT NAME & NUMBER

SAN DIEGO, CA

EM IF-4320















Hyatt Regency Hotel, Dallas, TX







Embassy Suites Hotel, Orlando, FL









Harrah's Ak-Chin Hotel & Casino, Maricopa, AZ Devil's Claw Chandelier. Round 132" dia, 150" H Tiers of curved polished stainless tubes with exposed mini bulb at end





















Mooring Park Clubhouse, Naples, FL









Sheraton Grand Hotel, Phoenix, AZ





















St. Regis Deer Valley, Park City,