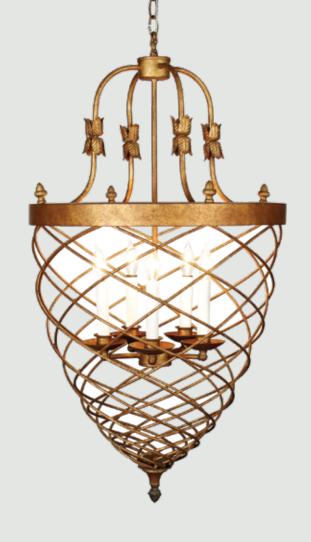

Embassy Suites Hotel, Orlando, FL

Harrah's Ak-Chin Hotel & Casino, Maricopa, AZ Devil's Claw Chandelier. Round 132" dia, 150" H Tiers of curved polished stainless tubes with exposed mini bulb at end

Mooring Park Clubhouse, Naples, FL