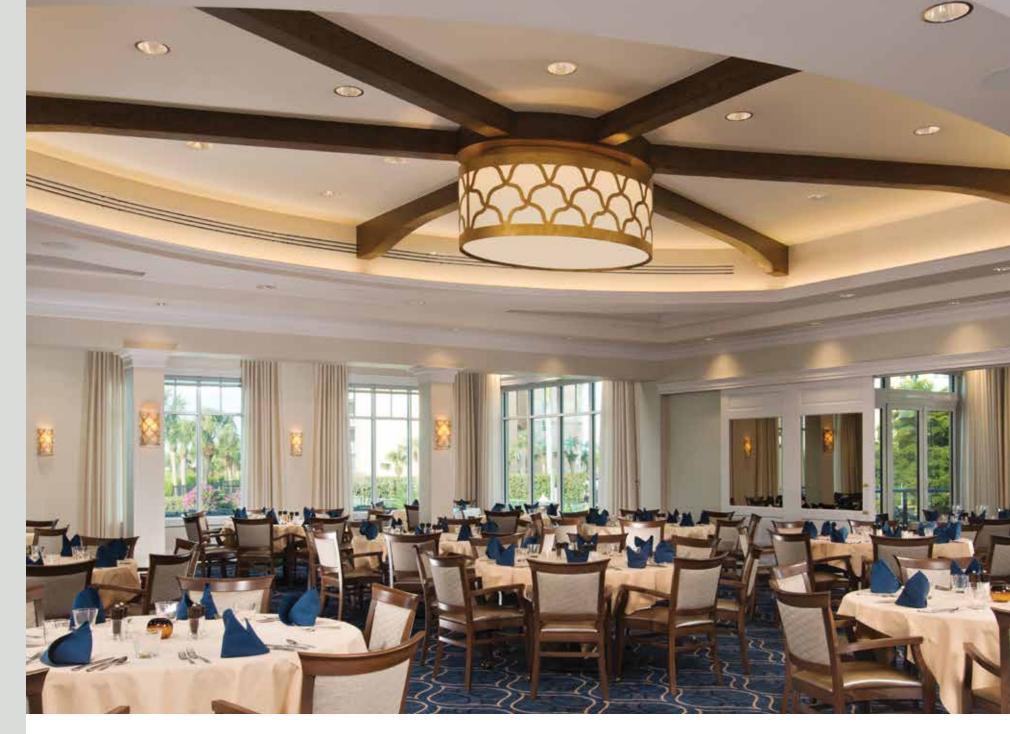

rrah's Ak-Chin Hotel & Casino, Maricopa, AZ

Rain Drop Chandelier. Oval 240" L, 168" W, 120" H

Fiber optic strands with crystal drops. Nickle ball chain at parameter.















DoubleTree Tysons, McLean, VA

































Miramonte Resort & Spa, Indian Wells, CA



















Embassy Suites Hotel, Orlando, FL







Westin Maui Resort & Spa Ka'anapali, Lahaina, HI





















Harrah's Ak-Chin Hotel & Casino, Maricopa, AZ



















Hilton Sandestin Beach Golf Resort & Spa, Miramar Beach, FL









Embassy Suites Hotel North Orange County, Brea, CA























Hilton Hotel Downtown, Cleveland, OH





## FRONT ELEVATION



T: 323-588-8746

WWW.LASPEC.COM

LASPEC LIGHTING SINCE 1984

PROJECT NAME & NUMBER

SAN DIEGO, CA

EM IF-4320















Hyatt Regency Hotel, Dallas, TX







Embassy Suites Hotel, Orlando, FL









Harrah's Ak-Chin Hotel & Casino, Maricopa, AZ Devil's Claw Chandelier. Round 132" dia, 150" H Tiers of curved polished stainless tubes with exposed mini bulb at end





















Mooring Park Clubhouse, Naples, FL









Sheraton Grand Hotel, Phoenix, AZ





















St. Regis Deer Valley, Park City, Utah









DoubleTree City Center, Philadelphia, PA













Kimpton Hotel Monaco, Philadelphia, PA









Hilton Suites Resort-Convention Center, Anaheim, CA









Los Altos Golf & Country Club, Los Altos, CA



DoubleTree at Lincoln Park, Greeley, CO







PLAN VIEW





Fairmont Mission Inn & Spa, Sonoma, CA



















Kimpton Hotel Palomar, Chicago, IL