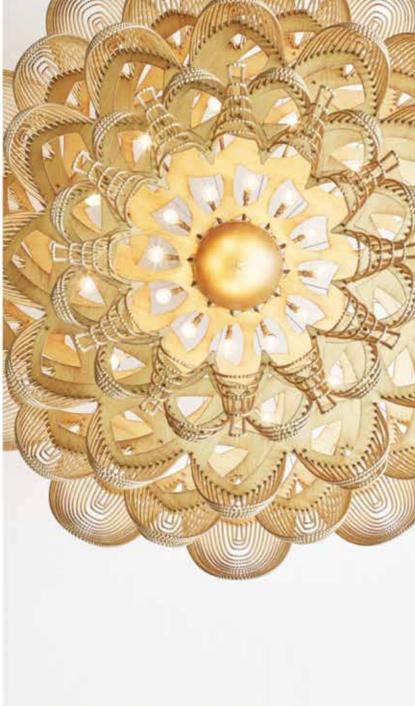

Embassy Suites Hotel, Orlando, FL

Harrah's Ak-Chin Hotel & Casino, Maricopa, AZ Devil's Claw Chandelier. Round 132" dia, 150" H Tiers of curved polished stainless tubes with exposed mini bulb at end

Mooring Park Clubhouse, Naples, FL