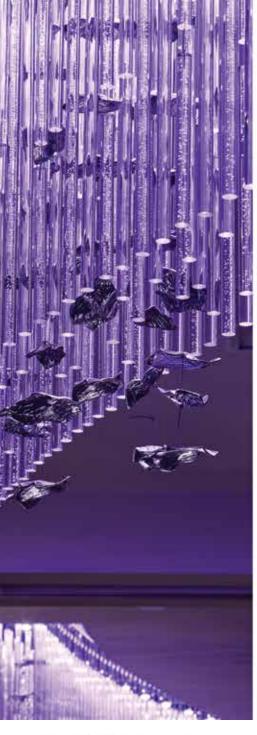

Harrah's Ak-Chin Hotel & Casino, Maricopa, AZ

Rain Drop Chandelier. Oval 240" L, 168" W, 120" H

Fiber optic strands with crystal drops. Nickle ball chain at parameter.

DoubleTree Tysons, McLean, VA

Miramonte Resort & Spa, Indian Wells, CA