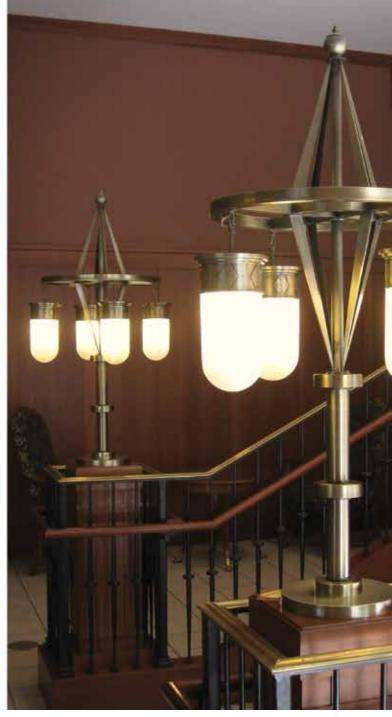

Harrah's Ak-Chin Hotel & Casino, Maricopa, AZ

Rain Drop Chandelier. Oval 240" L, 168" W, 120" H

Fiber optic strands with crystal drops. Nickle ball chain at parameter.

DoubleTree Tysons, McLean, VA

Miramonte Resort & Spa, Indian Wells, CA