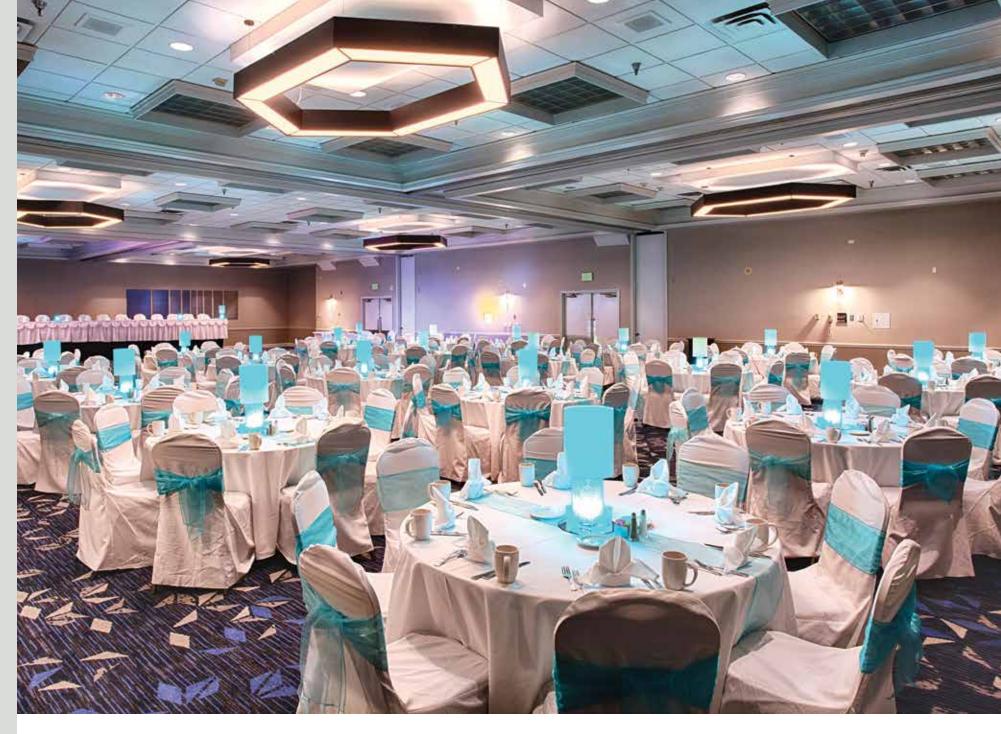

Harrah's Ak-Chin Hotel & Casino, Maricopa, AZ

Rain Drop Chandelier. Oval 240" L, 168" W, 120" H

Fiber optic strands with crystal drops. Nickle ball chain at parameter.

DoubleTree Tysons, McLean, VA

Miramonte Resort & Spa, Indian Wells, CA