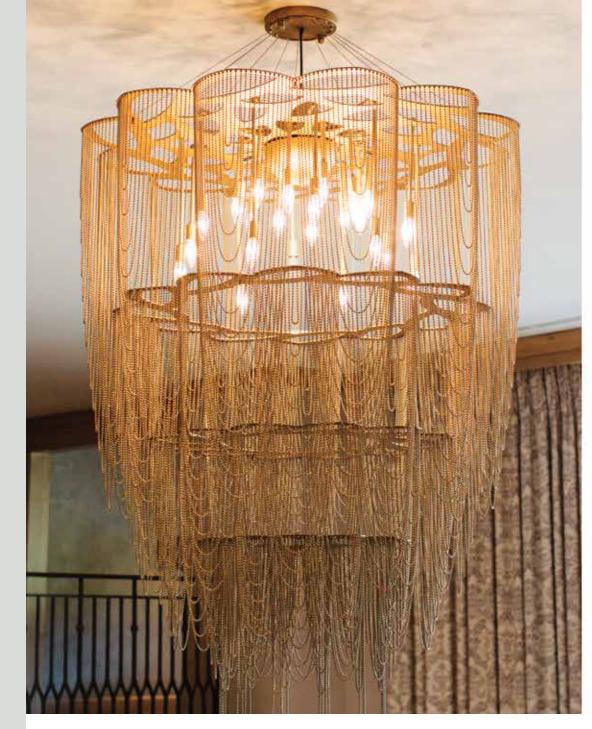

Harrah's Ak-Chin Hotel & Casino, Maricopa, AZ

Rain Drop Chandelier. Oval 240" L, 168" W, 120" H

Fiber optic strands with crystal drops. Nickle ball chain at parameter.

DoubleTree Tysons, McLean, VA

Miramonte Resort & Spa, Indian Wells, CA