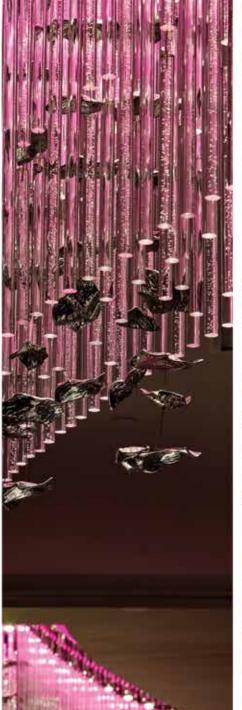

Harrah's Ak-Chin Hotel & Casino, Maricopa, AZ

Rain Drop Chandelier. Oval 240" L, 168" W, 120" H

Fiber optic strands with crystal drops. Nickle ball chain at parameter.

DoubleTree Tysons, McLean, VA

Miramonte Resort & Spa, Indian Wells, CA