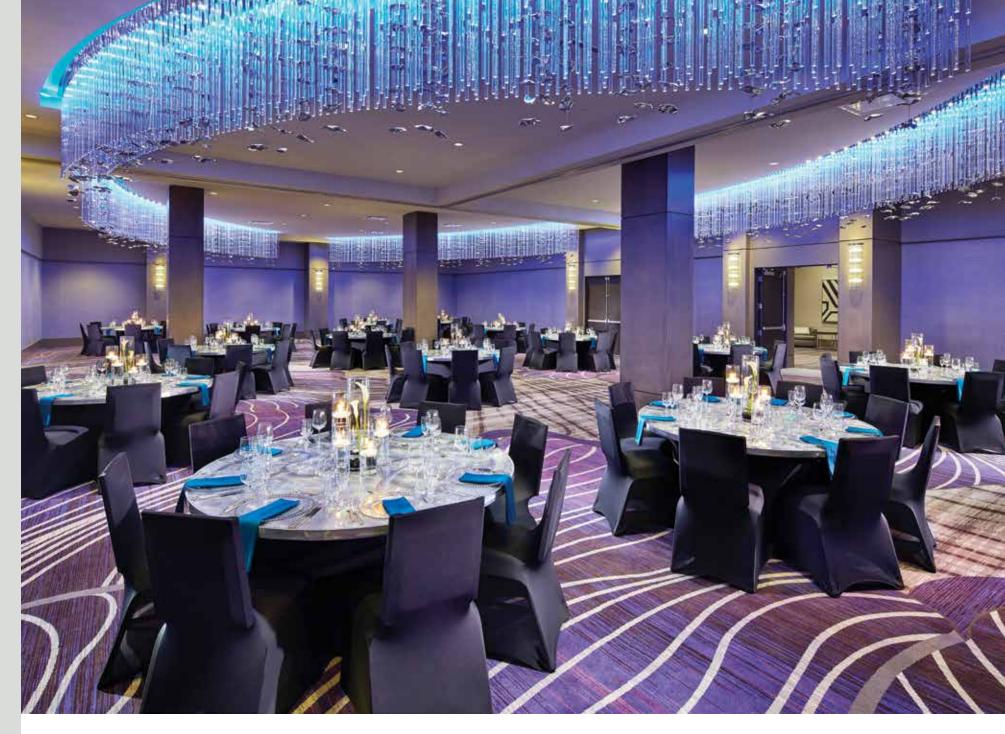

Harrah's Ak-Chin Hotel & Casino, Maricopa, AZ

Rain Drop Chandelier. Oval 240" L, 168" W, 120" H

Fiber optic strands with crystal drops. Nickle ball chain at parameter.

DoubleTree Tysons, McLean, VA

Miramonte Resort & Spa, Indian Wells, CA