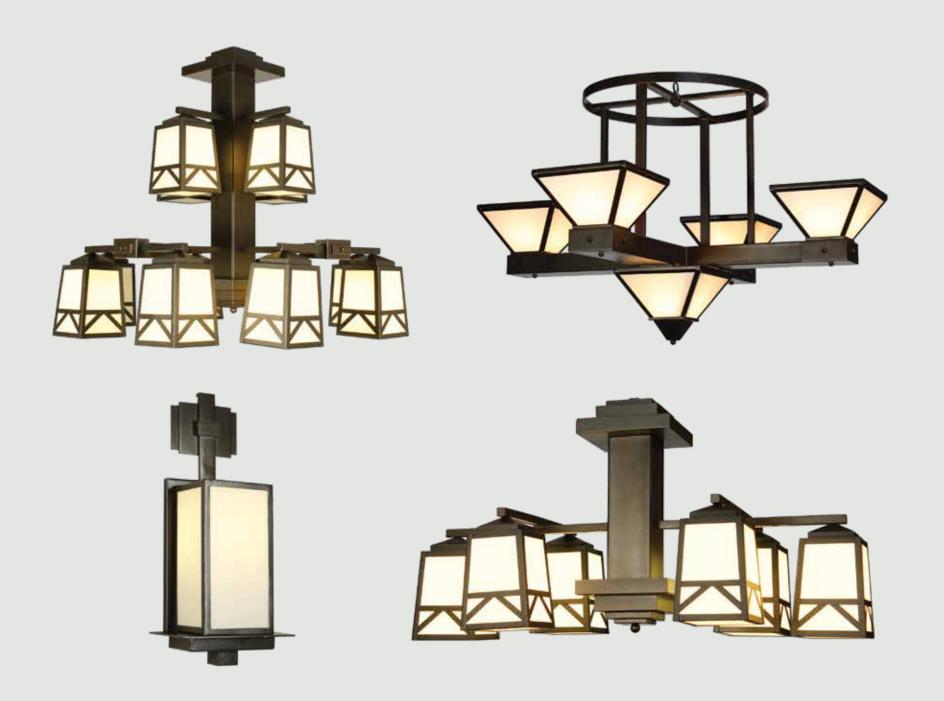

Our experienced staff provides unparalleled personal support from initial concept to final installation, to supply all public-space custom lighting needs for any project regardless of size, materials or complexity. From small ADA wall lights to 40-foot grand ballroom chandeliers, we manufacture it all – and ship door to door, around the globe.

This Idea Book is a source to inspire design professionals, to showcase our extensive fabrication capabilities, and to exhibit fresh, readily available, economical customized fixtures.

To view more and download photos for spec sheets, please visit our website.