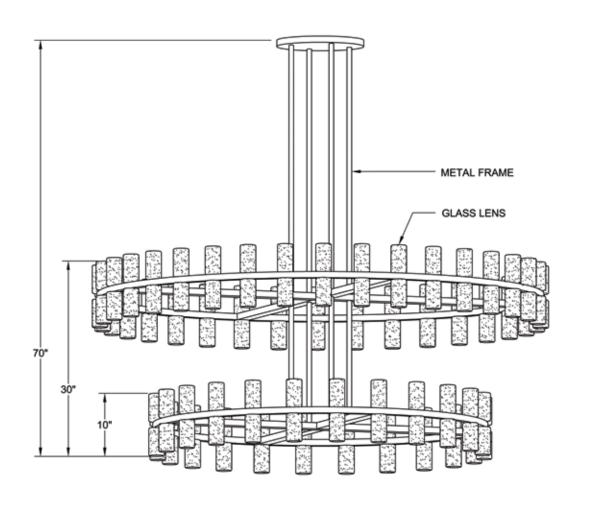

## FRONT ELEVATION

T: 323-588-8746

WWW.LASPEC.COM

LASPEC LIGHTING SINCE 1984

PROJECT NAME & NUMBER

SAN DIEGO, CA

EM IF-4320

Hyatt Regency Hotel, Dallas, TX

PLAN VIEW

**ISOMETRIC** 

Embassy Suites Hotel, San Luis Obispo, CA

Montage Hotel & Resort, Beverly Hills, CA

SIDE VIEW

PLAN VIEW

Crowne Plaza Silicon Valley, Union City, CA

Ocean Tower by Hilton, Waikoloa, HI