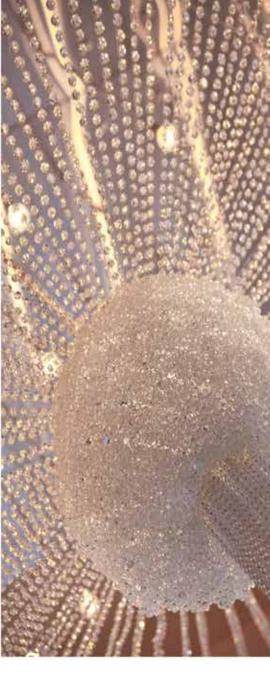

Harrah's Ak-Chin Hotel & Casino, Maricopa, AZ

Rain Drop Chandelier. Oval 240" L, 168" W, 120" H

Fiber optic strands with crystal drops. Nickle ball chain at parameter.

DoubleTree Tysons, McLean, VA

Miramonte Resort & Spa, Indian Wells, CA