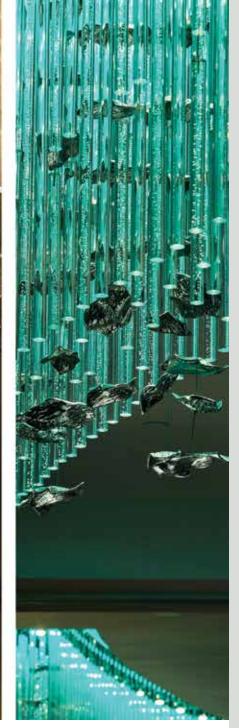

Harrah's Ak-Chin Hotel & Casino, Maricopa, AZ

Rain Drop Chandelier. Oval 240" L, 168" W, 120" H

Fiber optic strands with crystal drops. Nickle ball chain at parameter.

DoubleTree Tysons, McLean, VA

Miramonte Resort & Spa, Indian Wells, CA