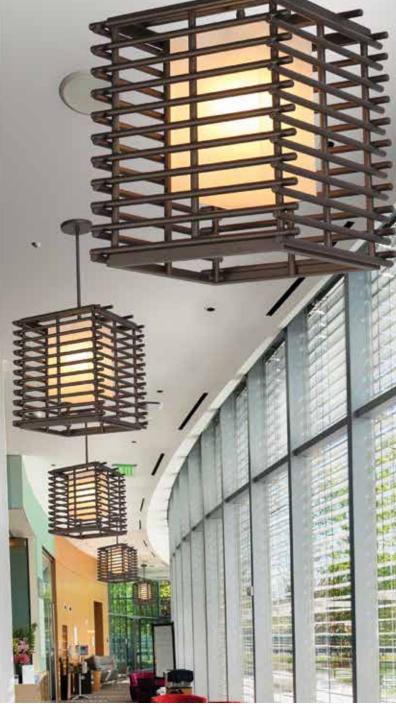

Embassy Suites Hotel, Orlando, FL

Harrah's Ak-Chin Hotel & Casino, Maricopa, AZ Devil's Claw Chandelier. Round 132" dia, 150" H Tiers of curved polished stainless tubes with exposed mini bulb at end

Mooring Park Clubhouse, Naples, FL