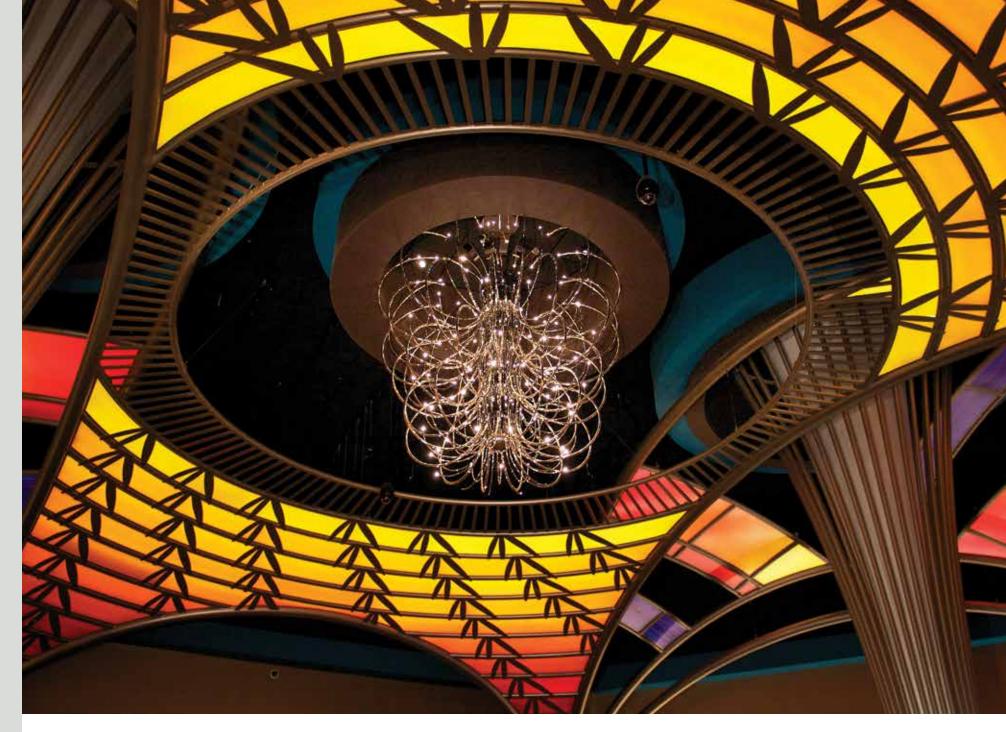

Harrah's Ak-Chin Hotel & Casino, Maricopa, AZ

Rain Drop Chandelier. Oval 240" L, 168" W, 120" H

Fiber optic strands with crystal drops. Nickle ball chain at parameter.

DoubleTree Tysons, McLean, VA

Miramonte Resort & Spa, Indian Wells, CA