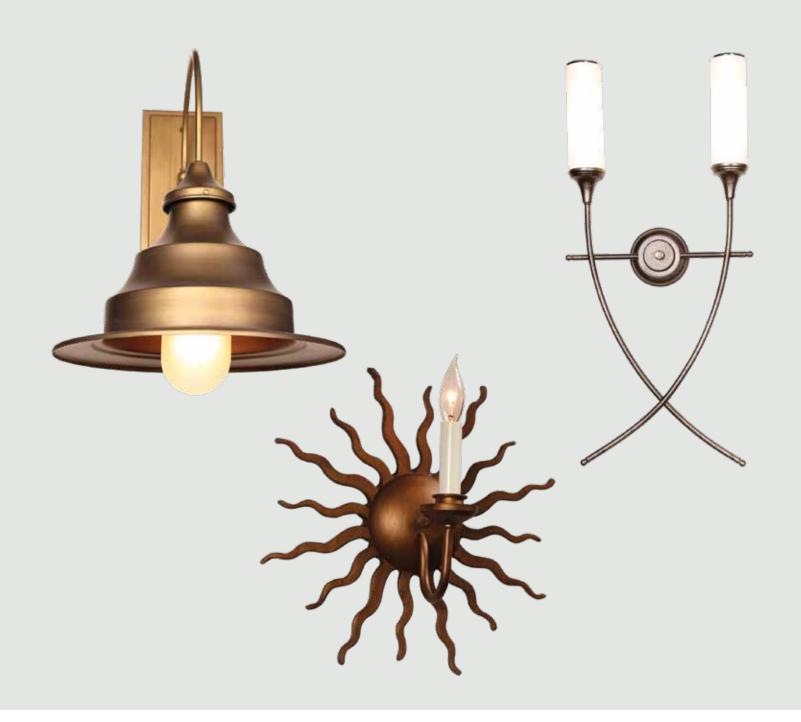

Our experienced staff provides unparalleled personal support from initial concept to final installation, to supply all public-space custom lighting needs for any project regardless of size, materials or complexity. From small ADA wall lights to 40-foot grand ballroom chandeliers, we manufacture it all – and ship door to door, around the globe.