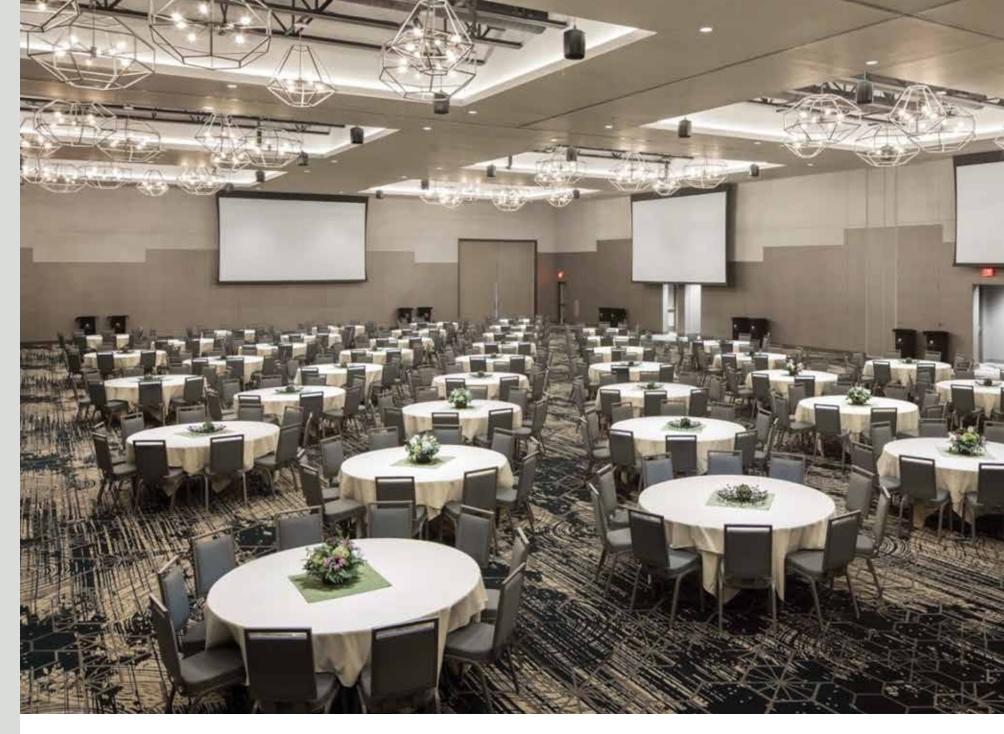

Our experienced staff provides unparalleled personal support from initial concept to final installation, to supply all public-space custom lighting needs for any project regardless of size, materials or complexity. From small ADA wall lights to 40-foot grand ballroom chandeliers, we manufacture it all – and ship door to door, around the globe.

Harrah's Ak-Chin Hotel & Casino, Maricopa, AZ

Rain Drop Chandelier. Oval 240" L, 168" W, 120" H

Fiber optic strands with crystal drops. Nickle ball chain at parameter.

DoubleTree Tysons, McLean, VA

Miramonte Resort & Spa, Indian Wells, CA