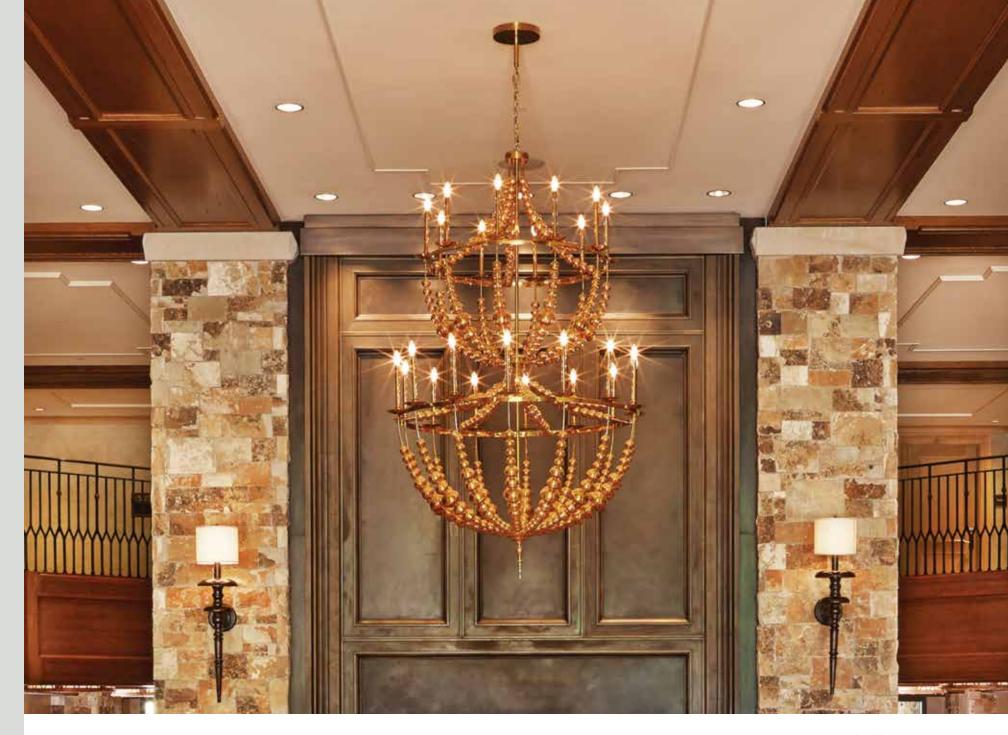

Harrah's Ak-Chin Hotel & Casino, Maricopa, AZ

Rain Drop Chandelier. Oval 240" L, 168" W, 120" H

Fiber optic strands with crystal drops. Nickle ball chain at parameter.

DoubleTree Tysons, McLean, VA

Miramonte Resort & Spa, Indian Wells, CA