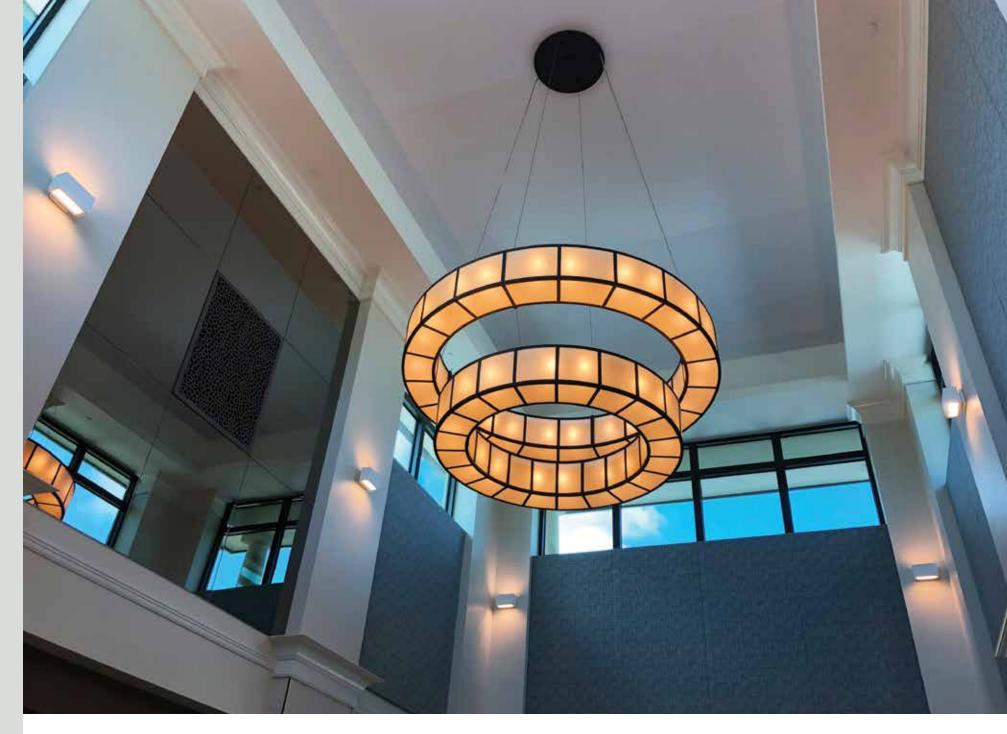

Harrah's Ak-Chin Hotel & Casino, Maricopa, AZ

Rain Drop Chandelier. Oval 240" L, 168" W, 120" H

Fiber optic strands with crystal drops. Nickle ball chain at parameter.

DoubleTree Tysons, McLean, VA

Miramonte Resort & Spa, Indian Wells, CA