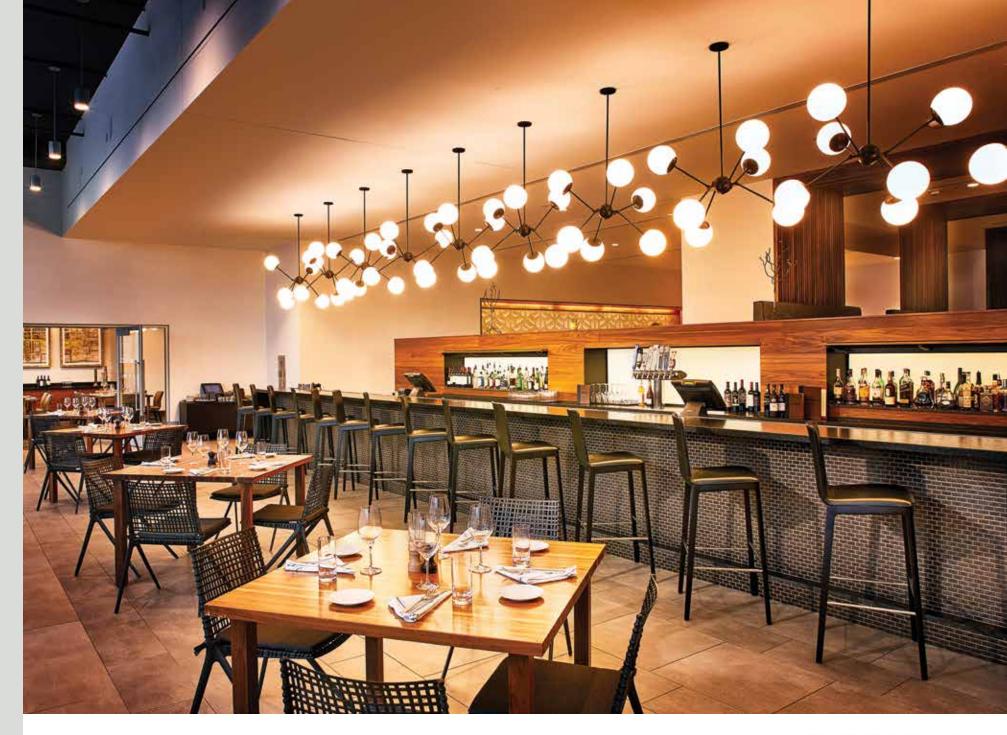

Harrah's Ak-Chin Hotel & Casino, Maricopa, AZ

Rain Drop Chandelier. Oval 240" L, 168" W, 120" H

Fiber optic strands with crystal drops. Nickle ball chain at parameter.

DoubleTree Tysons, McLean, VA

Miramonte Resort & Spa, Indian Wells, CA