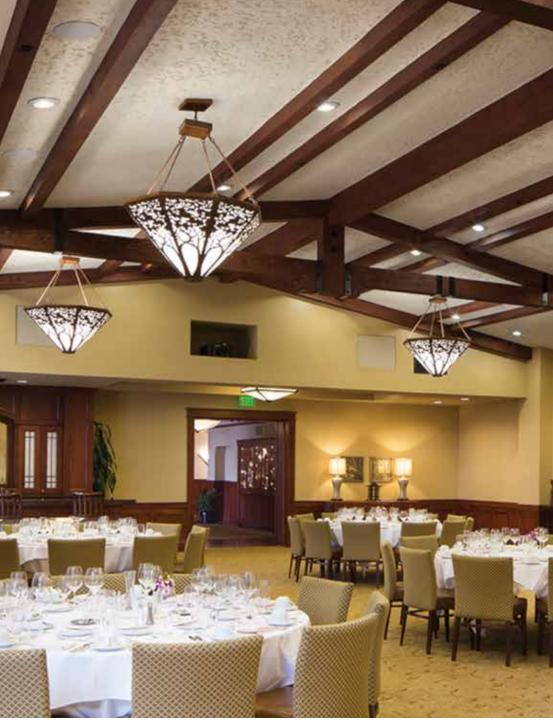

Embassy Suites Hotel, Orlando, FL

Harrah's Ak-Chin Hotel & Casino, Maricopa, AZ Devil's Claw Chandelier. Round 132" dia, 150" H Tiers of curved polished stainless tubes with exposed mini bulb at end

Mooring Park Clubhouse, Naples, FL